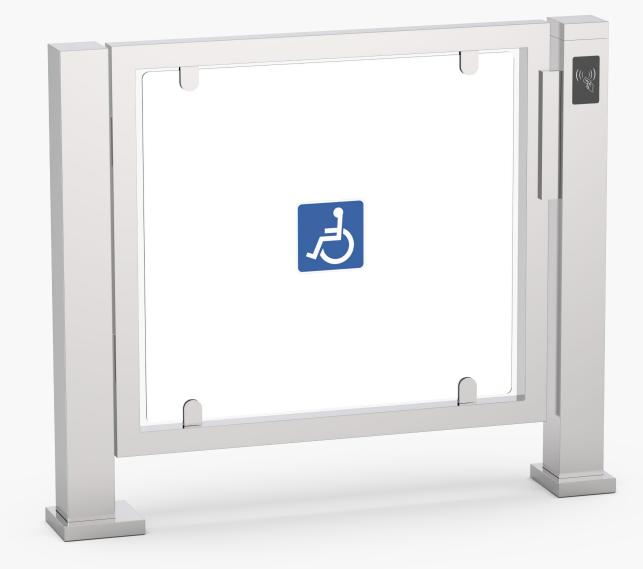

## Pedestrian Security Gate (electromagnetic lock)

The DSSP6003B half-height pedestrian security gate is designed for individual operation or to integrate with a half-height turnstile for access control. It features a standard relay signal for compatibility with various third-party access control systems. This setup is a common and ideal solution for managing access for package deliveries, carts, handicapped individuals, and similar needs.

## Specifications

| Model No.              | DSSP6003B                           |  |
|------------------------|-------------------------------------|--|
| Туре                   | Electromagnetic lock                |  |
| Brand                  | Daosafe                             |  |
| Framework Material     | 304 Stainless Steel + Plexiglass    |  |
| Dimension              | 1200 * 170 * 1000mm                 |  |
| Net Weight             | 30kg/pcs                            |  |
| Passage Width          | 900mm                               |  |
| Passing Direction      | Single directional / Bi-directional |  |
| Direction of Door Open | One way                             |  |
| MCBF                   | 10 million                          |  |
| Power Supply           | AC220V/110V, 50/60Hz                |  |
| Operation Voltage      | 24V DC                              |  |
| Power Consumption      | 40W                                 |  |
| Operation Temperature  | –15 °C ~ 60 °C                      |  |
| Operation Humidity     | 0 ~ 95% (no freeze)                 |  |
| Working Environment    | Indoor / outdoor                    |  |
| Flow Rate              | 30 people per minute                |  |
| Communication          | Dry contact, relay signal           |  |
| Emergency              | Arms will open when power off       |  |
| Flexibility            | Integrate with any access control   |  |