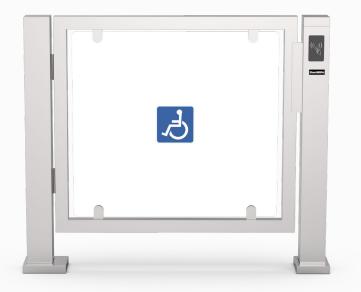

## Pedestrian Security Gate (electromagnetic lock)

The DSSP6003B half-height pedestrian security gate is designed for individual operation or to integrate with a half-height turnstile for access control. It features a standard relay signal for compatibility with various third-party access control systems. This setup is a common and ideal solution for managing access for package deliveries, carts, handicapped individuals, and similar needs.

#### Features

- The direction of door opening: one-way.
- 304 brushed stainless steel, durable and antirust.
- Support integrated with any type of access control systems.
- IP65 waterproof level, indoor/outdoor use.
- Fire safety requirements, arms open automatically.
- Easy to install and maintain.
- 3 years warranty support.