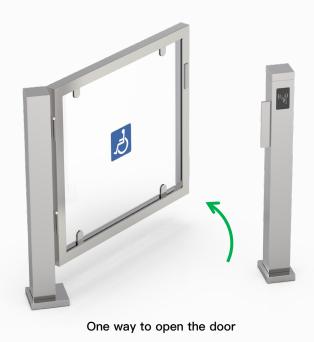

#### Features

- The direction of door opening: one-way.
- 304 brushed stainless steel, durable and antirust.
- Support integrated with any type of access control systems.
- IP65 waterproof level, indoor/outdoor use.
- Fire safety requirements, arms open automatically.
- Easy to install and maintain.
- 3 years warranty support.