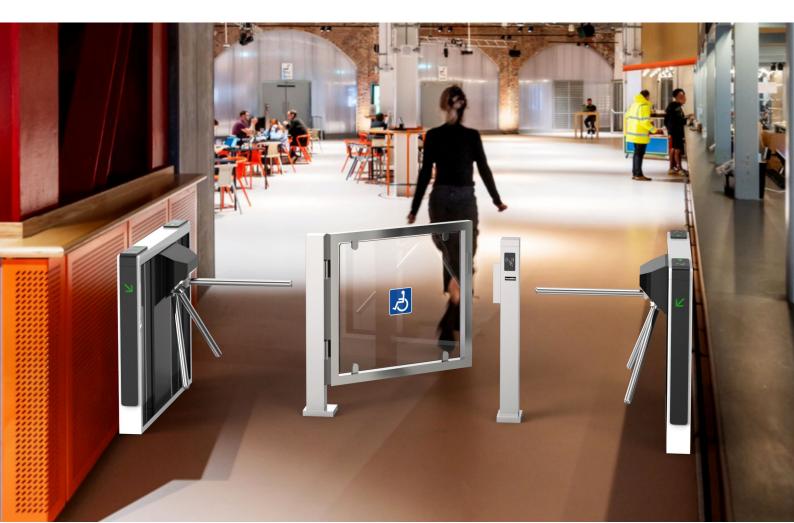

## Pedestrian Security Gate (electromagnetic lock)

The DSSP6003B half-height pedestrian security gate is designed for individual operation or to integrate with a half-height turnstile for access control. It features a standard relay signal for compatibility with various third-party access control systems. This setup is a common and ideal solution for managing access for package deliveries, carts, handicapped individuals, and similar needs.