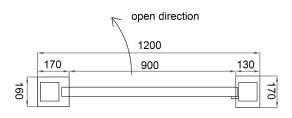

## Specifications

| Model No.              | DSSP6003B                           |  |
|------------------------|-------------------------------------|--|
| Туре                   | Electromagnetic lock                |  |
| Brand                  | Daosafe                             |  |
| Framework Material     | 304 Stainless Steel + Plexiglass    |  |
| Dimension              | 1200 * 170 * 1000mm                 |  |
| Net Weight             | 30kg/pcs                            |  |
| Passage Width          | 900mm                               |  |
| Passing Direction      | Single directional / Bi-directional |  |
| Direction of Door Open | One way                             |  |
| MCBF                   | 10 million                          |  |
| Power Supply           | AC220V/110V, 50/60Hz                |  |
| Operation Voltage      | 24V DC                              |  |
| Power Consumption      | 40W                                 |  |
| Operation Temperature  | –15 °C ~ 60 °C                      |  |
| Operation Humidity     | 0 ~ 95% (no freeze)                 |  |
| Working Environment    | Indoor / outdoor                    |  |
| Flow Rate              | 30 people per minute                |  |
| Communication          | Dry contact, relay signal           |  |
| Emergency              | Arms will open when power off       |  |
| Flexibility            | Integrate with any access control   |  |

Dimensions

Top View

Front View