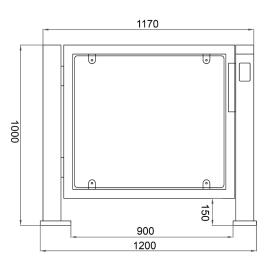

## Specifications

| Model No.              | DSSP6003B                           |  |
|------------------------|-------------------------------------|--|
| Туре                   | Electromagnetic lock                |  |
| Brand                  | Daosafe                             |  |
| Framework Material     | 304 Stainless Steel + Plexiglass    |  |
| Dimension              | 1200 * 170 * 1000mm                 |  |
| Net Weight             | 30kg/pcs                            |  |
| Passage Width          | 900mm                               |  |
| Passing Direction      | Single directional / Bi-directional |  |
| Direction of Door Open | One way                             |  |
| MCBF                   | 10 million                          |  |
| Power Supply           | AC220V/110V, 50/60Hz                |  |
| Operation Voltage      | 24V DC                              |  |
| Power Consumption      | 40W                                 |  |
| Operation Temperature  | –15 °C ~ 60 °C                      |  |
| Operation Humidity     | 0 ~ 95% (no freeze)                 |  |
| Working Environment    | Indoor / outdoor                    |  |
| Flow Rate              | 30 people per minute                |  |
| Communication          | Dry contact, relay signal           |  |
| Emergency              | Arms will open when power off       |  |
| Flexibility            | Integrate with any access control   |  |

Dimensions

Top View

Front View