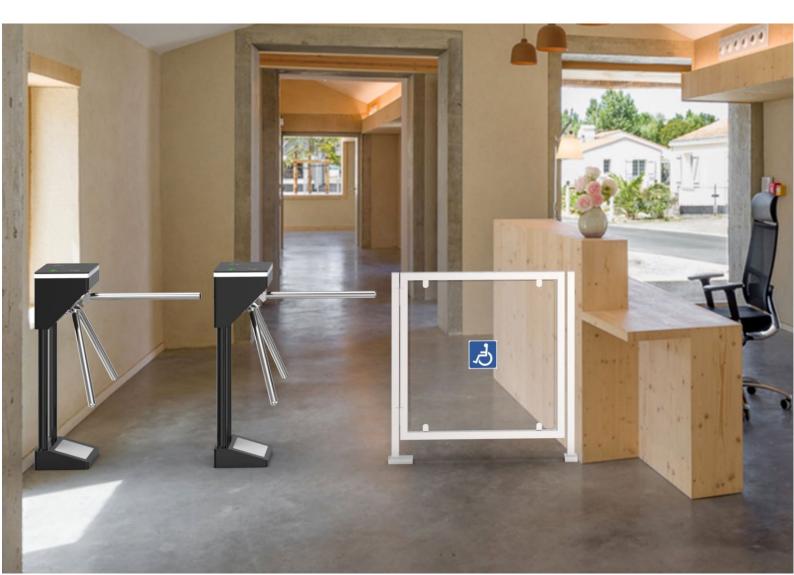

## Model DSSP6003A Pedestrian Security Gate (manual lock)

The DSSP6003A is a manually operated, simple type of half-height pedestrian gate, which is unlocked with a mechanical key on the exit sides. It is typically used either independently or in conjunction with a half-height turnstile to regulate access in areas requiring strict traffic control. This combination is the most common and ideal solution for managing access for package deliveries, carts, and individuals with disabilities.