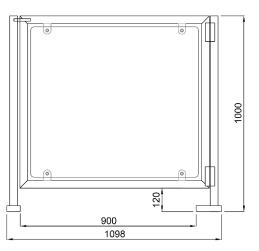

| Specifications         |                                  |  |
|------------------------|----------------------------------|--|
| Model No.              | DSSP6003A                        |  |
| Туре                   | Manual lock                      |  |
| Brand                  | Daosafe                          |  |
| Framework Material     | 304 Stainless Steel + Plexiglass |  |
| Dimension              | 1098 * 1000mm                    |  |
| Net Weight             | 25kg/pcs                         |  |
| Passage Width          | 900mm                            |  |
| Passing Direction      | Single/bi-directional            |  |
| Direction of Door Open | One way                          |  |
| MCBF                   | 10 million                       |  |
| Operation Temperature  | –25 °C ~ 70 °C                   |  |
| Operation Humidity     | 0 ~ 95% (No freeze)              |  |
| Working Environment    | Indoor / outdoor                 |  |
| Flow Rate              | 30 people per minute             |  |