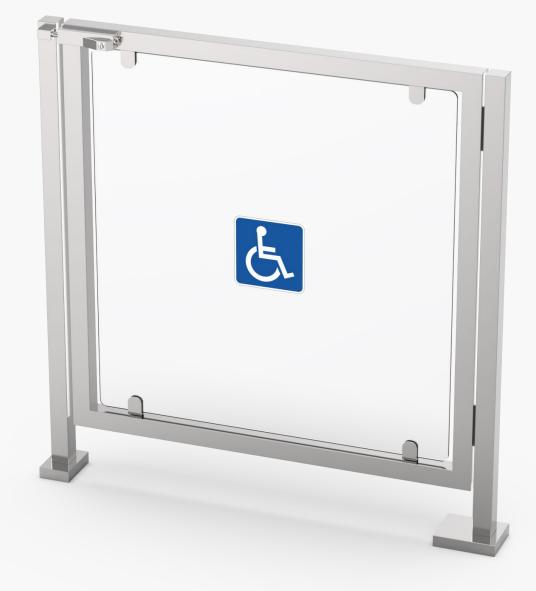

## Model DSSP6003A Pedestrian Security Gate (manual lock)

The DSSP6003A is a manually operated, simple type of half-height pedestrian gate, which is unlocked with a mechanical key on the exit sides. It is typically used either independently or in conjunction with a half-height turnstile to regulate access in areas requiring strict traffic control. This combination is the most common and ideal solution for managing access for package deliveries, carts, and individuals with disabilities.

| Specifications         |                                  |  |
|------------------------|----------------------------------|--|
| Model No.              | DSSP6003A                        |  |
| Туре                   | Manual lock                      |  |
| Brand                  | Daosafe                          |  |
| Framework Material     | 304 Stainless Steel + Plexiglass |  |
| Dimension              | 1098 * 1000mm                    |  |
| Net Weight             | 25kg/pcs                         |  |
| Passage Width          | 900mm                            |  |
| Passing Direction      | Single/bi-directional            |  |
| Direction of Door Open | One way                          |  |
| MCBF                   | 10 million                       |  |
| Operation Temperature  | –25 °C ~ 70 °C                   |  |
| Operation Humidity     | 0 ~ 95% (No freeze)              |  |
| Working Environment    | Indoor / outdoor                 |  |
| Flow Rate              | 30 people per minute             |  |