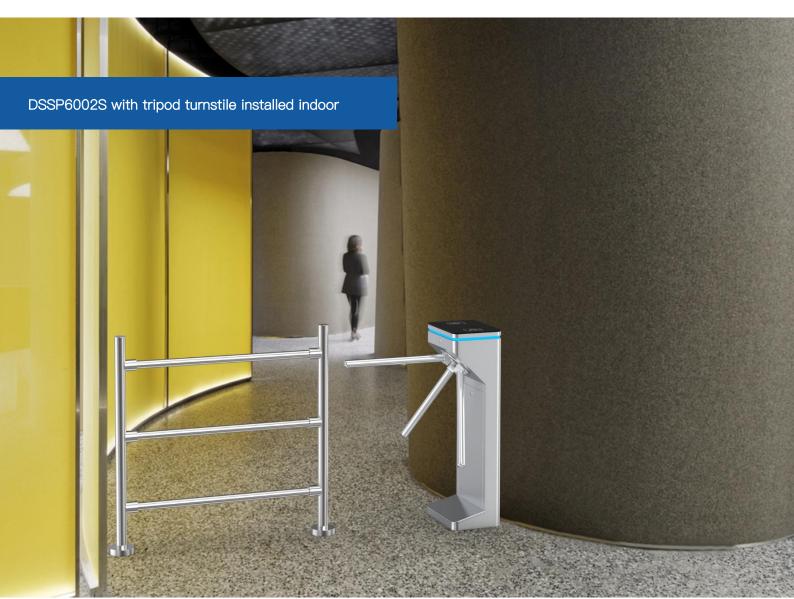

## **Detachable Railing**

DSSP6002S's the biggest feature is that the horizontal pipes screw to the vertical pipes, customer can shorten the horizontal pipes and then just screw them onto the vertical pipes which is easy to fence a passage less than 1000mm long or any size.

#### Features

- Indoor/outdoor
- Easy to floor mount, detachable horizontal pipes to shorten the width
- Can well match with various models of Daosafe tripod turnstiles.
- 3 years warranty support.