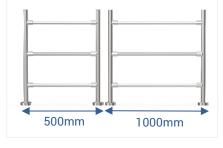

## **Detachable Railing**

DSSP6002S's the biggest feature is that the horizontal pipes screw to the vertical pipes, customer can shorten the horizontal pipes and then just screw them onto the vertical pipes which is easy to fence a passage less than 1000mm long or any size.

Adjustable Width

Passage Width: 500mm

Passage Width: 1000mm