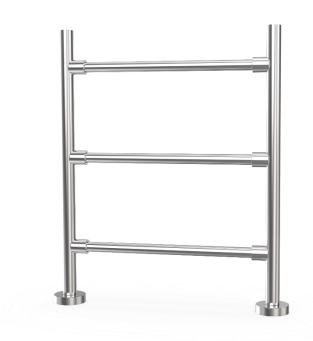

## **Detachable Railing**

DSSP6002S's the biggest feature is that the horizontal pipes screw to the vertical pipes, customer can shorten the horizontal pipes and then just screw them onto the vertical pipes which is easy to fence a passage less than 1000mm long or any size.

3 horizontal poles reduce the spacing between the poles to prevent people from drilling.

It has round cover at the bottom, which is more aesthetic and easy to fix.