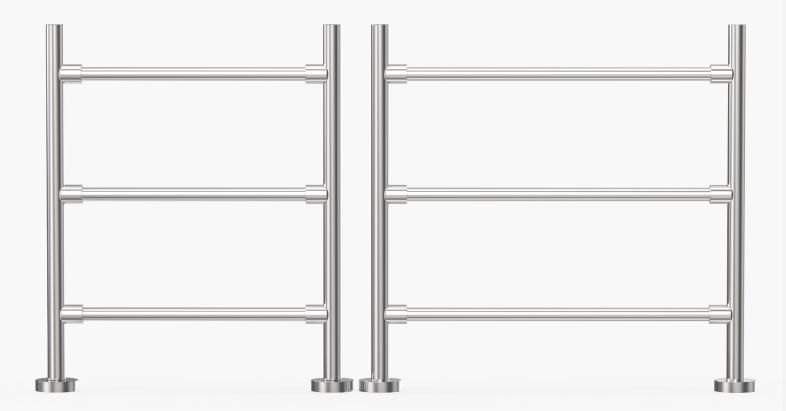

## **Detachable Railing**

DSSP6002S's the biggest feature is that the horizontal pipes screw to the vertical pipes, customer can shorten the horizontal pipes and then just screw them onto the vertical pipes which is easy to fence a passage less than 1000mm long or any size.

3 horizontal poles reduce the spacing between the poles to prevent people from drilling.

It has round cover at the bottom, which is more aesthetic and easy to fix.

#### Features

- Indoor/outdoor
- Easy to floor mount, detachable horizontal pipes to shorten the width
- Can well match with various models of Daosafe tripod turnstiles.
- 3 years warranty support.