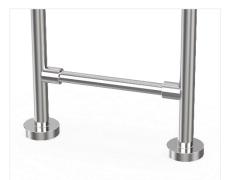

3 horizontal poles reduce the spacing between the poles to prevent people from drilling.

It has round cover at the bottom, which is more aesthetic and easy to fix.

#### **Customized Service**

- Material optional.
- Dimensions can be customized to meet your request.
- Picture: high resolution and scene picture can be customized

Prevent People from Drilling

Round Cover Easy to Fix