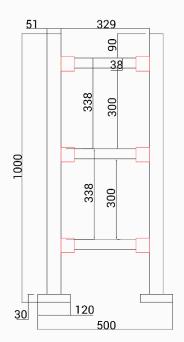

### Specifications

| Model No.           | DSSP6002S                                            |
|---------------------|------------------------------------------------------|
| Туре                | Detachable Railing                                   |
| Brand               | Daosafe                                              |
| Material            | 304 Full Stainless Steel                             |
| Dimension           | Diameter:51mm;<br>Round Cover:120mm<br>Height:1000mm |
| Width               | ≤1000mm                                              |
| Weight              | 5kg/pcs                                              |
| Installation        | Floor Mount                                          |
| Working Environment | Indoor/Outdoor                                       |

Passage Width: 500mm

Passage Width: 1000mm