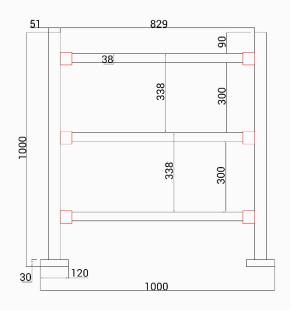

## **Detachable Railing**

DSSP6002S's the biggest feature is that the horizontal pipes screw to the vertical pipes, customer can shorten the horizontal pipes and then just screw them onto the vertical pipes which is easy to fence a passage less than 1000mm long or any size.

3 horizontal poles reduce the spacing between the poles to prevent people from drilling.

It has round cover at the bottom, which is more aesthetic and easy to fix.

### Specifications

| Model No.           | DSSP6002S                                            |
|---------------------|------------------------------------------------------|
| Туре                | Detachable Railing                                   |
| Brand               | Daosafe                                              |
| Material            | 304 Full Stainless Steel                             |
| Dimension           | Diameter:51mm;<br>Round Cover:120mm<br>Height:1000mm |
| Width               | ≤1000mm                                              |
| Weight              | 5kg/pcs                                              |
| Installation        | Floor Mount                                          |
| Working Environment | Indoor/Outdoor                                       |