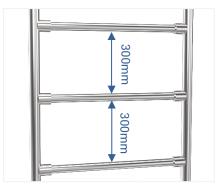

3 horizontal poles reduce the spacing between the poles to prevent people from drilling.

It has round cover at the bottom, which is more aesthetic and easy to fix.