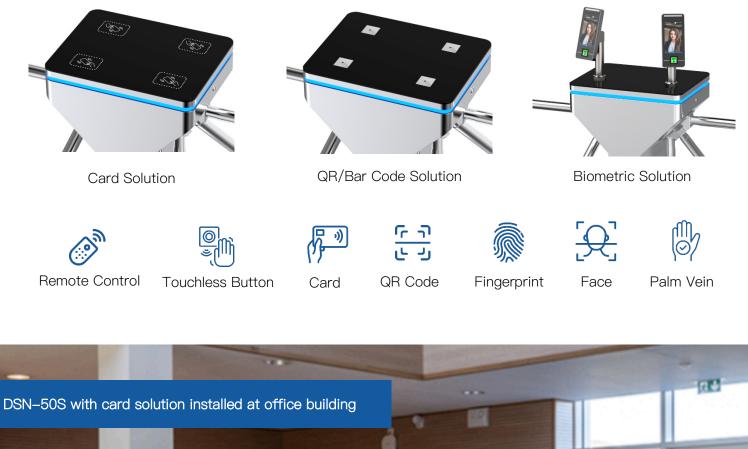

#### Features

- Two way or one way working.
- Support integrated with any type of access control systems.
- Three colors LED Indicator interface: blue for power on, green for valid card access, red for invalid card access.
- Counter output interface: both entrance and exit can count accurately. The counter support only counts when the person passes through the turnstile, and does not count when the card is swiped but not passed through.
- Temporary constant opening function: The security guard can press the button once, and multiple people can pass through the turnstile freely.
- Fire alarm interface: connect to the fire alarm, and the door will automatically open.
- RS485 communication interface.
- Easy to install and maintain.
- 3 years warranty support.

#### **Customized Service**

- Appearance color can be customized based on installation environment.
- Dimensions can be customized to meet your request.
- Logo can be customized.
- It can support customized integration of various access control solutions.
- Picture: high resolution and scene picture can be customized.