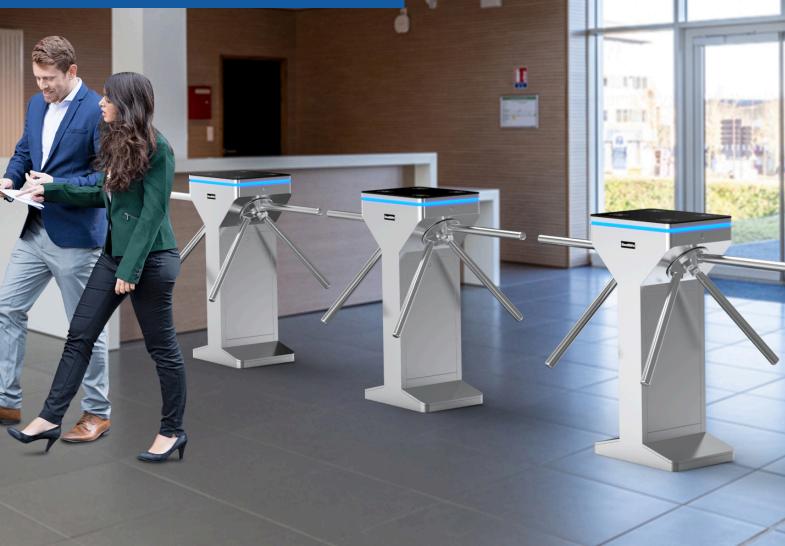

# **Tripod Turnstile**

Nebula DS-N50S is a tripod turnstile with twin rotate arm, one cabinet with two 550mm passageways to improve traffic efficiency, it is cost-effective, exquisite and beauty, only one person can pass at one time, highest security to prevent the illegal trailing.

At the top, it's covered by a high black tempered glass, show up an attractive and impressive character. The full stainless-steel body is surrounded with dazzling decorative LED light bar which bring out an aesthetic and distinctive sense.

Small Size

Arms Drop Down When Fire Alarm

Sturdy Bottom, No Shaking

Three LED Indicators

Single/Bi-directional Selectable

Anti-trailing Function: one person can pass at one time