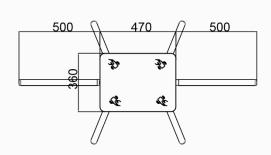

## Dimensions

Top View

Side View

Front View

## Specifications

| opecifications        |                                                                                                               |
|-----------------------|---------------------------------------------------------------------------------------------------------------|
| Model No.             | DSN-50S                                                                                                       |
| Туре                  | Nebula Tripod Turnstile (double door type)                                                                    |
| Brand                 | Daosafe                                                                                                       |
| Certifications        | Compliance CE, ROHS, FCC                                                                                      |
| Framework Material    | 304 brushed stainless steel<br>High end black tempered film glass                                             |
| Arm material          | 304 Stainless Steel<br>(Black rubber protector is optional)                                                   |
| Dimension             | 470*360*980mm                                                                                                 |
| Net Weight            | 60kg/pcs                                                                                                      |
| Passage Width         | 550mm                                                                                                         |
| Passing Direction     | Single directional / Bi-directional                                                                           |
| MCBF                  | 10 million                                                                                                    |
| Power Supply          | AC220V/110V, 50/60Hz                                                                                          |
| Operation Voltage     | 24V DC                                                                                                        |
| Power Consumption     | 40W                                                                                                           |
| Operation Temperature | –20 °C – 75 °C                                                                                                |
| Operation Humidity    | 0 ~ 95% (No freeze)                                                                                           |
| Working Environment   | Indoor / Outdoor                                                                                              |
| Flow Rate             | 35 people per minute                                                                                          |
| LED Indicator         | Three LED indicators on top: blue $\rightarrow$ default, green $\rightarrow$ valid, red $\rightarrow$ invalid |
| Communication         | Dry contact, Relay signal, RS485                                                                              |
| Emergency             | Arms will drop down automatically                                                                             |
| Flexibility           | Integrate with any access control                                                                             |
|                       |                                                                                                               |