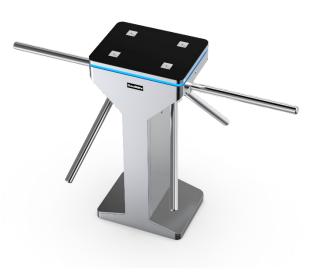

# **Tripod Turnstile**

Nebula DS-N50S is a tripod turnstile with twin rotate arm, one cabinet with two 550mm passageways to improve traffic efficiency, it is cost-effective, exquisite and beauty, only one person can pass at one time, highest security to prevent the illegal trailing.

At the top, it's covered by a high black tempered glass, show up an attractive and impressive character. The full stainless-steel body is surrounded with dazzling decorative LED light bar which bring out an aesthetic and distinctive sense.

Small Size

Arms Drop Down When Fire Alarm

Sturdy Bottom, No Shaking

Three LED Indicators

Single/Bi-directional Selectable

Anti-trailing Function: one person can pass at one time

## Specifications

| opecifications        |                                                                                                               |
|-----------------------|---------------------------------------------------------------------------------------------------------------|
| Model No.             | DSN-50S                                                                                                       |
| Туре                  | Nebula Tripod Turnstile (double door type)                                                                    |
| Brand                 | Daosafe                                                                                                       |
| Certifications        | Compliance CE, ROHS, FCC                                                                                      |
| Framework Material    | 304 brushed stainless steel<br>High end black tempered film glass                                             |
| Arm material          | 304 Stainless Steel<br>(Black rubber protector is optional)                                                   |
| Dimension             | 470*360*980mm                                                                                                 |
| Net Weight            | 60kg/pcs                                                                                                      |
| Passage Width         | 550mm                                                                                                         |
| Passing Direction     | Single directional / Bi-directional                                                                           |
| MCBF                  | 10 million                                                                                                    |
| Power Supply          | AC220V/110V, 50/60Hz                                                                                          |
| Operation Voltage     | 24V DC                                                                                                        |
| Power Consumption     | 40W                                                                                                           |
| Operation Temperature | –20 °C – 75 °C                                                                                                |
| Operation Humidity    | 0 ~ 95% (No freeze)                                                                                           |
| Working Environment   | Indoor / Outdoor                                                                                              |
| Flow Rate             | 35 people per minute                                                                                          |
| LED Indicator         | Three LED indicators on top: blue $\rightarrow$ default, green $\rightarrow$ valid, red $\rightarrow$ invalid |
| Communication         | Dry contact, Relay signal, RS485                                                                              |
| Emergency             | Arms will drop down automatically                                                                             |
| Flexibility           | Integrate with any access control                                                                             |
|                       |                                                                                                               |