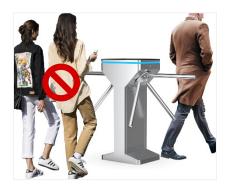

# **Tripod Turnstile**

Nebula DS-N50S is a tripod turnstile with twin rotate arm, one cabinet with two 550mm passageways to improve traffic efficiency, it is cost-effective, exquisite and beauty, only one person can pass at one time, highest security to prevent the illegal trailing.

Small Size

Arms Drop Down When Fire Alarm

Sturdy Bottom, No Shaking

Three LED Indicators

Single/Bi-directional Selectable

Anti-trailing Function: one person can pass at one time