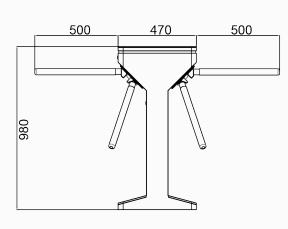

## Specifications

| opecifications        |                                                                                                               |
|-----------------------|---------------------------------------------------------------------------------------------------------------|
| Model No.             | DSN-50S                                                                                                       |
| Туре                  | Nebula Tripod Turnstile (double door type)                                                                    |
| Brand                 | Daosafe                                                                                                       |
| Certifications        | Compliance CE, ROHS, FCC                                                                                      |
| Framework Material    | 304 brushed stainless steel<br>High end black tempered film glass                                             |
| Arm material          | 304 Stainless Steel<br>(Black rubber protector is optional)                                                   |
| Dimension             | 470*360*980mm                                                                                                 |
| Net Weight            | 60kg/pcs                                                                                                      |
| Passage Width         | 550mm                                                                                                         |
| Passing Direction     | Single directional / Bi-directional                                                                           |
| MCBF                  | 10 million                                                                                                    |
| Power Supply          | AC220V/110V, 50/60Hz                                                                                          |
| Operation Voltage     | 24V DC                                                                                                        |
| Power Consumption     | 40W                                                                                                           |
| Operation Temperature | –20 °C – 75 °C                                                                                                |
| Operation Humidity    | 0 ~ 95% (No freeze)                                                                                           |
| Working Environment   | Indoor / Outdoor                                                                                              |
| Flow Rate             | 35 people per minute                                                                                          |
| LED Indicator         | Three LED indicators on top: blue $\rightarrow$ default, green $\rightarrow$ valid, red $\rightarrow$ invalid |
| Communication         | Dry contact, Relay signal, RS485                                                                              |
| Emergency             | Arms will drop down automatically                                                                             |
| Flexibility           | Integrate with any access control                                                                             |
|                       |                                                                                                               |

## Dimensions

Top View

Side View

Front View