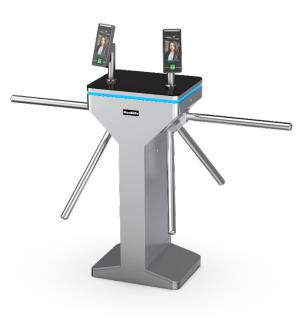

#### Features

- Two way or one way working.
- Support integrated with any type of access control systems.
- Three colors LED Indicator interface: blue for power on, green for valid card access, red for invalid card access.
- Counter output interface: both entrance and exit can count accurately. The counter support only counts when the person passes through the turnstile, and does not count when the card is swiped but not passed through.
- Temporary constant opening function: The security guard can press the button once, and multiple people can pass through the turnstile freely.
- Fire alarm interface: connect to the fire alarm, and the door will automatically open.
- RS485 communication interface.
- Easy to install and maintain.
- 3 years warranty support.

#### **Customized Service**

- Appearance color can be customized based on installation environment.
- Dimensions can be customized to meet your request.
- Logo can be customized.
- It can support customized integration of various access control solutions.
- Picture: high resolution and scene picture can be customized.