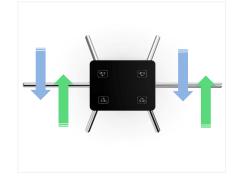

#### Features

- Two way or one way working.
- Support integrated with any type of access control systems.
- Three colors LED Indicator interface: blue for power on, green for valid card access, red for invalid card access.
- Counter output interface: both entrance and exit can count accurately. The counter support only counts when the person passes through the turnstile, and does not count when the card is swiped but not passed through.
- Temporary constant opening function: The security guard can press the button once, and multiple people can pass through the turnstile freely.
- Fire alarm interface: connect to the fire alarm, and the door will automatically open.
- RS485 communication interface.
- Easy to install and maintain.
- 3 years warranty support.

## Specifications

| opecifications        |                                                                                                               |
|-----------------------|---------------------------------------------------------------------------------------------------------------|
| Model No.             | DSN-50S                                                                                                       |
| Туре                  | Nebula Tripod Turnstile (double door type)                                                                    |
| Brand                 | Daosafe                                                                                                       |
| Certifications        | Compliance CE, ROHS, FCC                                                                                      |
| Framework Material    | 304 brushed stainless steel<br>High end black tempered film glass                                             |
| Arm material          | 304 Stainless Steel<br>(Black rubber protector is optional)                                                   |
| Dimension             | 470*360*980mm                                                                                                 |
| Net Weight            | 60kg/pcs                                                                                                      |
| Passage Width         | 550mm                                                                                                         |
| Passing Direction     | Single directional / Bi-directional                                                                           |
| MCBF                  | 10 million                                                                                                    |
| Power Supply          | AC220V/110V, 50/60Hz                                                                                          |
| Operation Voltage     | 24V DC                                                                                                        |
| Power Consumption     | 40W                                                                                                           |
| Operation Temperature | –20 °C – 75 °C                                                                                                |
| Operation Humidity    | 0 ~ 95% (No freeze)                                                                                           |
| Working Environment   | Indoor / Outdoor                                                                                              |
| Flow Rate             | 35 people per minute                                                                                          |
| LED Indicator         | Three LED indicators on top: blue $\rightarrow$ default, green $\rightarrow$ valid, red $\rightarrow$ invalid |
| Communication         | Dry contact, Relay signal, RS485                                                                              |
| Emergency             | Arms will drop down automatically                                                                             |
| Flexibility           | Integrate with any access control                                                                             |
|                       |                                                                                                               |