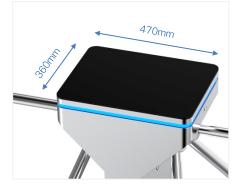

## Specifications

| opecifications        |                                                                                                               |
|-----------------------|---------------------------------------------------------------------------------------------------------------|
| Model No.             | DSN-50S                                                                                                       |
| Туре                  | Nebula Tripod Turnstile (double door type)                                                                    |
| Brand                 | Daosafe                                                                                                       |
| Certifications        | Compliance CE, ROHS, FCC                                                                                      |
| Framework Material    | 304 brushed stainless steel<br>High end black tempered film glass                                             |
| Arm material          | 304 Stainless Steel<br>(Black rubber protector is optional)                                                   |
| Dimension             | 470*360*980mm                                                                                                 |
| Net Weight            | 60kg/pcs                                                                                                      |
| Passage Width         | 550mm                                                                                                         |
| Passing Direction     | Single directional / Bi-directional                                                                           |
| MCBF                  | 10 million                                                                                                    |
| Power Supply          | AC220V/110V, 50/60Hz                                                                                          |
| Operation Voltage     | 24V DC                                                                                                        |
| Power Consumption     | 40W                                                                                                           |
| Operation Temperature | –20 °C – 75 °C                                                                                                |
| Operation Humidity    | 0 ~ 95% (No freeze)                                                                                           |
| Working Environment   | Indoor / Outdoor                                                                                              |
| Flow Rate             | 35 people per minute                                                                                          |
| LED Indicator         | Three LED indicators on top: blue $\rightarrow$ default, green $\rightarrow$ valid, red $\rightarrow$ invalid |
| Communication         | Dry contact, Relay signal, RS485                                                                              |
| Emergency             | Arms will drop down automatically                                                                             |
| Flexibility           | Integrate with any access control                                                                             |
|                       |                                                                                                               |

## Dimensions

Top View

Side View

Front View