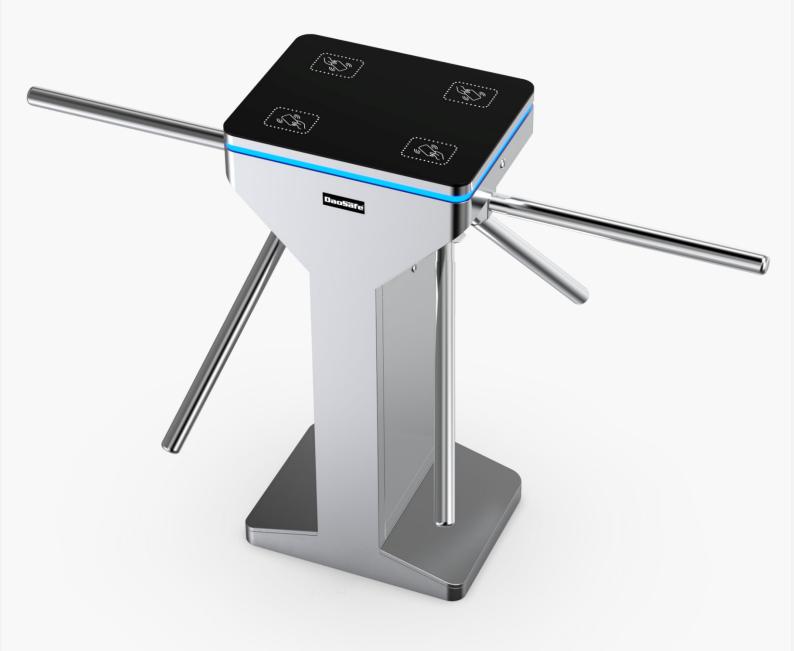

# **Tripod Turnstile**

Nebula DS-N50S is a tripod turnstile with twin rotate arm, one cabinet with two 550mm passageways to improve traffic efficiency, it is cost-effective, exquisite and beauty, only one person can pass at one time, highest security to prevent the illegal trailing.

At the top, it's covered by a high black tempered glass, show up an attractive and impressive character. The full stainless-steel body is surrounded with dazzling decorative LED light bar which bring out an aesthetic and distinctive sense.