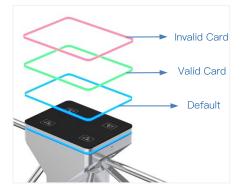

#### Features

- Two way or one way working.
- Support integrated with any type of access control systems.
- Three colors LED Indicator interface: blue for power on, green for valid card access, red for invalid card access.
- Counter output interface: both entrance and exit can count accurately. The counter support only counts when the person passes through the turnstile, and does not count when the card is swiped but not passed through.
- Temporary constant opening function: The security guard can press the button once, and multiple people can pass through the turnstile freely.
- Fire alarm interface: connect to the fire alarm, and the door will automatically open.
- RS485 communication interface.
- Easy to install and maintain.
- 3 years warranty support.

## Specifications

| opecifications        |                                                                                                               |
|-----------------------|---------------------------------------------------------------------------------------------------------------|
| Model No.             | DSN-50S                                                                                                       |
| Туре                  | Nebula Tripod Turnstile (double door type)                                                                    |
| Brand                 | Daosafe                                                                                                       |
| Certifications        | Compliance CE, ROHS, FCC                                                                                      |
| Framework Material    | 304 brushed stainless steel<br>High end black tempered film glass                                             |
| Arm material          | 304 Stainless Steel<br>(Black rubber protector is optional)                                                   |
| Dimension             | 470*360*980mm                                                                                                 |
| Net Weight            | 60kg/pcs                                                                                                      |
| Passage Width         | 550mm                                                                                                         |
| Passing Direction     | Single directional / Bi-directional                                                                           |
| MCBF                  | 10 million                                                                                                    |
| Power Supply          | AC220V/110V, 50/60Hz                                                                                          |
| Operation Voltage     | 24V DC                                                                                                        |
| Power Consumption     | 40W                                                                                                           |
| Operation Temperature | –20 °C – 75 °C                                                                                                |
| Operation Humidity    | 0 ~ 95% (No freeze)                                                                                           |
| Working Environment   | Indoor / Outdoor                                                                                              |
| Flow Rate             | 35 people per minute                                                                                          |
| LED Indicator         | Three LED indicators on top: blue $\rightarrow$ default, green $\rightarrow$ valid, red $\rightarrow$ invalid |
| Communication         | Dry contact, Relay signal, RS485                                                                              |
| Emergency             | Arms will drop down automatically                                                                             |
| Flexibility           | Integrate with any access control                                                                             |
|                       |                                                                                                               |