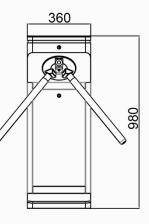

## Specifications

| opecifications        |                                                                                                               |
|-----------------------|---------------------------------------------------------------------------------------------------------------|
| Model No.             | DSN-50S                                                                                                       |
| Туре                  | Nebula Tripod Turnstile (double door type)                                                                    |
| Brand                 | Daosafe                                                                                                       |
| Certifications        | Compliance CE, ROHS, FCC                                                                                      |
| Framework Material    | 304 brushed stainless steel<br>High end black tempered film glass                                             |
| Arm material          | 304 Stainless Steel<br>(Black rubber protector is optional)                                                   |
| Dimension             | 470*360*980mm                                                                                                 |
| Net Weight            | 60kg/pcs                                                                                                      |
| Passage Width         | 550mm                                                                                                         |
| Passing Direction     | Single directional / Bi-directional                                                                           |
| MCBF                  | 10 million                                                                                                    |
| Power Supply          | AC220V/110V, 50/60Hz                                                                                          |
| Operation Voltage     | 24V DC                                                                                                        |
| Power Consumption     | 40W                                                                                                           |
| Operation Temperature | –20 °C – 75 °C                                                                                                |
| Operation Humidity    | 0 ~ 95% (No freeze)                                                                                           |
| Working Environment   | Indoor / Outdoor                                                                                              |
| Flow Rate             | 35 people per minute                                                                                          |
| LED Indicator         | Three LED indicators on top: blue $\rightarrow$ default, green $\rightarrow$ valid, red $\rightarrow$ invalid |
| Communication         | Dry contact, Relay signal, RS485                                                                              |
| Emergency             | Arms will drop down automatically                                                                             |
| Flexibility           | Integrate with any access control                                                                             |
|                       |                                                                                                               |

## Dimensions

Top View

Side View

Front View