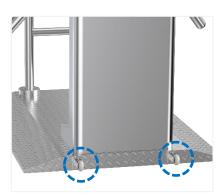

## **Portable Turnstile**

The most notable feature of portable turnstile is convenience and portability.

It consists of a turnstile, ground plate, railing, and wheels.

It is suitable for various scenarios such as exhibitions, lawns, gardens, construction sites, etc., allowing easy mobility and usage without the need for bolt fixation to the ground.

Logo Customization

Single/Bi-directional Selectable

Movable Wheels

Three LED Indicators

Arms Drop Down

Anti-trailing Function: one person can pass at one time

| Specifications        |                                                                                                                  |
|-----------------------|------------------------------------------------------------------------------------------------------------------|
| Model No.             | DSN-50P                                                                                                          |
| Туре                  | Portable Turnstile                                                                                               |
| Brand                 | Daosafe                                                                                                          |
| Certifications        | Compliance CE, ROHS, FCC                                                                                         |
| Framework Material    | 304 brushed stainless steel<br>High end black tempered film glass                                                |
| Arm material          | 304 Stainless Steel<br>(Black rubber protector is optional)                                                      |
| Dimension             | Turnstile: 360*260*980mm<br>Base: 980*720*50mm<br>Bar: 460*969mm                                                 |
| Net Weight            | 50kg/pcs                                                                                                         |
| Passage Width         | 550mm (Arm length: 500mm)                                                                                        |
| Passing Direction     | Single directional/Bi-directional                                                                                |
| MCBF                  | 10 million                                                                                                       |
| Power Supply          | AC220V/110V, 50/60Hz                                                                                             |
| Operation Voltage     | 24V DC                                                                                                           |
| Power Consumption     | 20W                                                                                                              |
| Operation Temperature | –20 °C – 75 °C                                                                                                   |
| Operation Humidity    | 0 ~ 95% (No freeze)                                                                                              |
| Working Environment   | Indoor/Outdoor                                                                                                   |
| Flow Rate             | 35 people per minute                                                                                             |
| LED Indicator         | Three LED indicators on top:<br>Blue $\rightarrow$ default, green $\rightarrow$ valid, red $\rightarrow$ invalid |
| Communication         | Dry contact, Relay signal, RS485                                                                                 |
| Emergency             | Arms will drop down automatically                                                                                |
| Flexibility           | Integrate with any access control                                                                                |