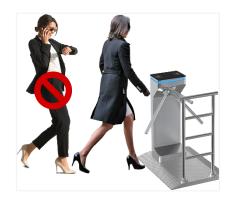

Logo Customization

Single/Bi-directional Selectable

Movable Wheels

Three LED Indicators

Arms Drop Down

Anti-trailing Function: one person can pass at one time

| Specifications        |                                                                                                                  |
|-----------------------|------------------------------------------------------------------------------------------------------------------|
| Model No.             | DSN-50P                                                                                                          |
| Туре                  | Portable Turnstile                                                                                               |
| Brand                 | Daosafe                                                                                                          |
| Certifications        | Compliance CE, ROHS, FCC                                                                                         |
| Framework Material    | 304 brushed stainless steel<br>High end black tempered film glass                                                |
| Arm material          | 304 Stainless Steel<br>(Black rubber protector is optional)                                                      |
| Dimension             | Turnstile: 360*260*980mm<br>Base: 980*720*50mm<br>Bar: 460*969mm                                                 |
| Net Weight            | 50kg/pcs                                                                                                         |
| Passage Width         | 550mm (Arm length: 500mm)                                                                                        |
| Passing Direction     | Single directional/Bi-directional                                                                                |
| MCBF                  | 10 million                                                                                                       |
| Power Supply          | AC220V/110V, 50/60Hz                                                                                             |
| Operation Voltage     | 24V DC                                                                                                           |
| Power Consumption     | 20W                                                                                                              |
| Operation Temperature | –20 °C – 75 °C                                                                                                   |
| Operation Humidity    | 0 ~ 95% (No freeze)                                                                                              |
| Working Environment   | Indoor/Outdoor                                                                                                   |
| Flow Rate             | 35 people per minute                                                                                             |
| LED Indicator         | Three LED indicators on top:<br>Blue $\rightarrow$ default, green $\rightarrow$ valid, red $\rightarrow$ invalid |
| Communication         | Dry contact, Relay signal, RS485                                                                                 |
| Emergency             | Arms will drop down automatically                                                                                |
| Flexibility           | Integrate with any access control                                                                                |