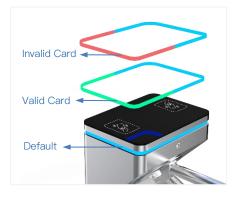

## Features

- Two way or one way working.
- Portable, easy to move.
- Support integrated with any type of access control systems.
- Three colors LED Indicator interface: blue for power on, green for valid card access, red for invalid card access.
- When power is off, arms will drop down automatically, which is complying with fire safety requirements.
- RS485 communication interface.
- Easy to install and maintain.
- 3 years warranty support.

Logo Customization

Single/Bi-directional Selectable

Movable Wheels

Three LED Indicators

Arms Drop Down

Anti-trailing Function: one person can pass at one time

| Specifications        |                                                                                                                  |
|-----------------------|------------------------------------------------------------------------------------------------------------------|
| Model No.             | DSN-50P                                                                                                          |
| Туре                  | Portable Turnstile                                                                                               |
| Brand                 | Daosafe                                                                                                          |
| Certifications        | Compliance CE, ROHS, FCC                                                                                         |
| Framework Material    | 304 brushed stainless steel<br>High end black tempered film glass                                                |
| Arm material          | 304 Stainless Steel<br>(Black rubber protector is optional)                                                      |
| Dimension             | Turnstile: 360*260*980mm<br>Base: 980*720*50mm<br>Bar: 460*969mm                                                 |
| Net Weight            | 50kg/pcs                                                                                                         |
| Passage Width         | 550mm (Arm length: 500mm)                                                                                        |
| Passing Direction     | Single directional/Bi-directional                                                                                |
| MCBF                  | 10 million                                                                                                       |
| Power Supply          | AC220V/110V, 50/60Hz                                                                                             |
| Operation Voltage     | 24V DC                                                                                                           |
| Power Consumption     | 20W                                                                                                              |
| Operation Temperature | –20 °C – 75 °C                                                                                                   |
| Operation Humidity    | 0 ~ 95% (No freeze)                                                                                              |
| Working Environment   | Indoor/Outdoor                                                                                                   |
| Flow Rate             | 35 people per minute                                                                                             |
| LED Indicator         | Three LED indicators on top:<br>Blue $\rightarrow$ default, green $\rightarrow$ valid, red $\rightarrow$ invalid |
| Communication         | Dry contact, Relay signal, RS485                                                                                 |
| Emergency             | Arms will drop down automatically                                                                                |
| Flexibility           | Integrate with any access control                                                                                |