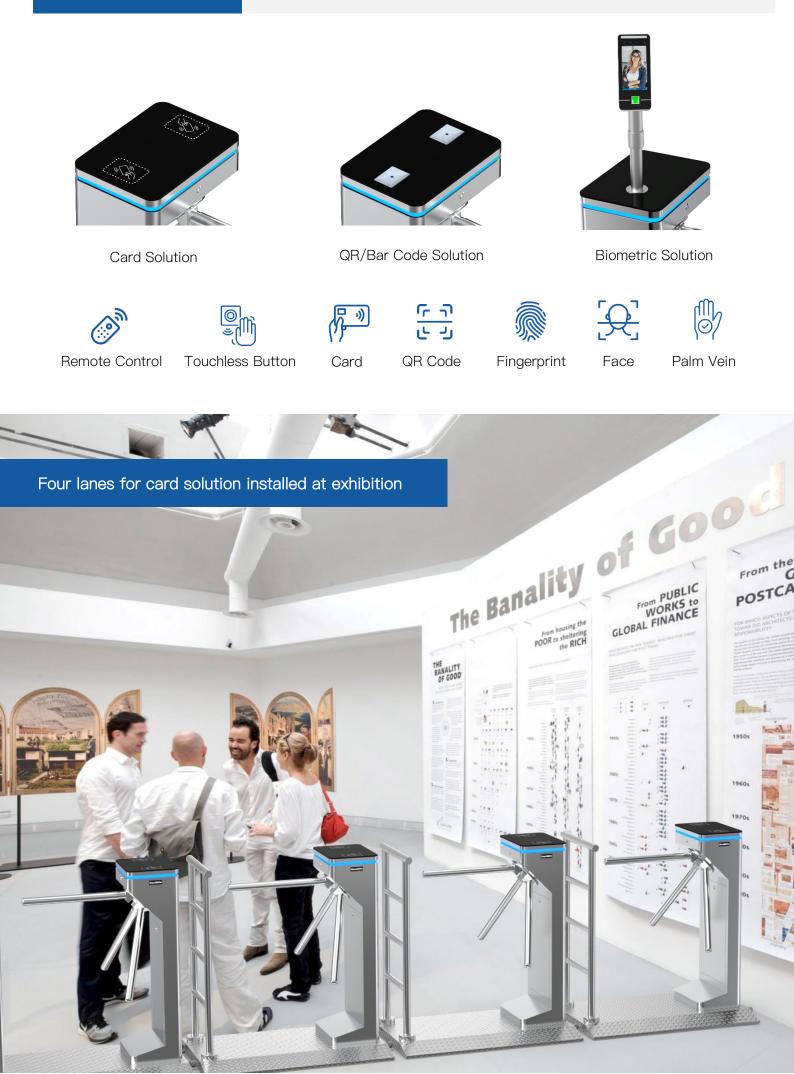

## Features

- Two way or one way working.
- Portable, easy to move.
- Support integrated with any type of access control systems.
- Three colors LED Indicator interface: blue for power on, green for valid card access, red for invalid card access.
- When power is off, arms will drop down automatically, which is complying with fire safety requirements.
- RS485 communication interface.
- Easy to install and maintain.
- 3 years warranty support.

- **Customized Service**
- Appearance color can be customized based on installation environment.
- Dimensions can be customized to meet your request.
- Logo can be customized.
- LED indicator is optional.
- Black rubber protector is optional.
- It can support customized integration of various access control solutions.
- Picture: high resolution and scene picture can be customized.