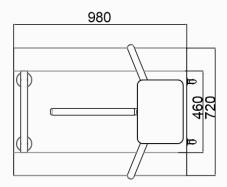

Logo Customization

Single/Bi-directional Selectable

Movable Wheels

Three LED Indicators

Arms Drop Down

Anti-trailing Function: one person can pass at one time

| Specifications        |                                                                                                                  |
|-----------------------|------------------------------------------------------------------------------------------------------------------|
| Model No.             | DSN-50P                                                                                                          |
| Туре                  | Portable Turnstile                                                                                               |
| Brand                 | Daosafe                                                                                                          |
| Certifications        | Compliance CE, ROHS, FCC                                                                                         |
| Framework Material    | 304 brushed stainless steel<br>High end black tempered film glass                                                |
| Arm material          | 304 Stainless Steel<br>(Black rubber protector is optional)                                                      |
| Dimension             | Turnstile: 360*260*980mm<br>Base: 980*720*50mm<br>Bar: 460*969mm                                                 |
| Net Weight            | 50kg/pcs                                                                                                         |
| Passage Width         | 550mm (Arm length: 500mm)                                                                                        |
| Passing Direction     | Single directional/Bi-directional                                                                                |
| MCBF                  | 10 million                                                                                                       |
| Power Supply          | AC220V/110V, 50/60Hz                                                                                             |
| Operation Voltage     | 24V DC                                                                                                           |
| Power Consumption     | 20W                                                                                                              |
| Operation Temperature | –20 °C – 75 °C                                                                                                   |
| Operation Humidity    | 0 ~ 95% (No freeze)                                                                                              |
| Working Environment   | Indoor/Outdoor                                                                                                   |
| Flow Rate             | 35 people per minute                                                                                             |
| LED Indicator         | Three LED indicators on top:<br>Blue $\rightarrow$ default, green $\rightarrow$ valid, red $\rightarrow$ invalid |
| Communication         | Dry contact, Relay signal, RS485                                                                                 |
| Emergency             | Arms will drop down automatically                                                                                |
| Flexibility           | Integrate with any access control                                                                                |

Front View

Dimensions

Top View

Dao<mark>Sãf</mark>e