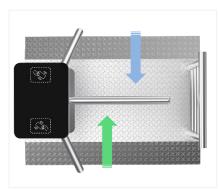

## Features

- Two way or one way working.
- Portable, easy to move.
- Support integrated with any type of access control systems.
- Three colors LED Indicator interface: blue for power on, green for valid card access, red for invalid card access.
- When power is off, arms will drop down automatically, which is complying with fire safety requirements.
- RS485 communication interface.
- Easy to install and maintain.
- 3 years warranty support.

Logo Customization

Single/Bi-directional Selectable

Movable Wheels

Three LED Indicators

Arms Drop Down

Anti-trailing Function: one person can pass at one time

| Specifications        |                                                                                                                  |
|-----------------------|------------------------------------------------------------------------------------------------------------------|
| Model No.             | DSN-50P                                                                                                          |
| Туре                  | Portable Turnstile                                                                                               |
| Brand                 | Daosafe                                                                                                          |
| Certifications        | Compliance CE, ROHS, FCC                                                                                         |
| Framework Material    | 304 brushed stainless steel<br>High end black tempered film glass                                                |
| Arm material          | 304 Stainless Steel<br>(Black rubber protector is optional)                                                      |
| Dimension             | Turnstile: 360*260*980mm<br>Base: 980*720*50mm<br>Bar: 460*969mm                                                 |
| Net Weight            | 50kg/pcs                                                                                                         |
| Passage Width         | 550mm (Arm length: 500mm)                                                                                        |
| Passing Direction     | Single directional/Bi-directional                                                                                |
| MCBF                  | 10 million                                                                                                       |
| Power Supply          | AC220V/110V, 50/60Hz                                                                                             |
| Operation Voltage     | 24V DC                                                                                                           |
| Power Consumption     | 20W                                                                                                              |
| Operation Temperature | –20 °C – 75 °C                                                                                                   |
| Operation Humidity    | 0 ~ 95% (No freeze)                                                                                              |
| Working Environment   | Indoor/Outdoor                                                                                                   |
| Flow Rate             | 35 people per minute                                                                                             |
| LED Indicator         | Three LED indicators on top:<br>Blue $\rightarrow$ default, green $\rightarrow$ valid, red $\rightarrow$ invalid |
| Communication         | Dry contact, Relay signal, RS485                                                                                 |
| Emergency             | Arms will drop down automatically                                                                                |
| Flexibility           | Integrate with any access control                                                                                |