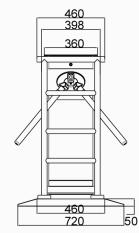

Logo Customization

Single/Bi-directional Selectable

Movable Wheels

Three LED Indicators

Arms Drop Down

Anti-trailing Function: one person can pass at one time

| Specifications        |                                                                                                                  |
|-----------------------|------------------------------------------------------------------------------------------------------------------|
| Model No.             | DSN-50P                                                                                                          |
| Туре                  | Portable Turnstile                                                                                               |
| Brand                 | Daosafe                                                                                                          |
| Certifications        | Compliance CE, ROHS, FCC                                                                                         |
| Framework Material    | 304 brushed stainless steel<br>High end black tempered film glass                                                |
| Arm material          | 304 Stainless Steel<br>(Black rubber protector is optional)                                                      |
| Dimension             | Turnstile: 360*260*980mm<br>Base: 980*720*50mm<br>Bar: 460*969mm                                                 |
| Net Weight            | 50kg/pcs                                                                                                         |
| Passage Width         | 550mm (Arm length: 500mm)                                                                                        |
| Passing Direction     | Single directional/Bi-directional                                                                                |
| MCBF                  | 10 million                                                                                                       |
| Power Supply          | AC220V/110V, 50/60Hz                                                                                             |
| Operation Voltage     | 24V DC                                                                                                           |
| Power Consumption     | 20W                                                                                                              |
| Operation Temperature | –20 °C – 75 °C                                                                                                   |
| Operation Humidity    | 0 ~ 95% (No freeze)                                                                                              |
| Working Environment   | Indoor/Outdoor                                                                                                   |
| Flow Rate             | 35 people per minute                                                                                             |
| LED Indicator         | Three LED indicators on top:<br>Blue $\rightarrow$ default, green $\rightarrow$ valid, red $\rightarrow$ invalid |
| Communication         | Dry contact, Relay signal, RS485                                                                                 |
| Emergency             | Arms will drop down automatically                                                                                |
| Flexibility           | Integrate with any access control                                                                                |

Front View

Dimensions

Top View

Dao<mark>Sãf</mark>e