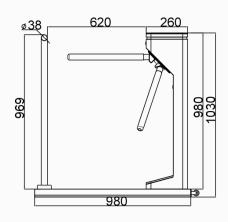

Logo Customization

Single/Bi-directional Selectable

Movable Wheels

Three LED Indicators

Arms Drop Down

Anti-trailing Function: one person can pass at one time

| Specifications        |                                                                                                                  |
|-----------------------|------------------------------------------------------------------------------------------------------------------|
| Model No.             | DSN-50P                                                                                                          |
| Туре                  | Portable Turnstile                                                                                               |
| Brand                 | Daosafe                                                                                                          |
| Certifications        | Compliance CE, ROHS, FCC                                                                                         |
| Framework Material    | 304 brushed stainless steel<br>High end black tempered film glass                                                |
| Arm material          | 304 Stainless Steel<br>(Black rubber protector is optional)                                                      |
| Dimension             | Turnstile: 360*260*980mm<br>Base: 980*720*50mm<br>Bar: 460*969mm                                                 |
| Net Weight            | 50kg/pcs                                                                                                         |
| Passage Width         | 550mm (Arm length: 500mm)                                                                                        |
| Passing Direction     | Single directional/Bi-directional                                                                                |
| MCBF                  | 10 million                                                                                                       |
| Power Supply          | AC220V/110V, 50/60Hz                                                                                             |
| Operation Voltage     | 24V DC                                                                                                           |
| Power Consumption     | 20W                                                                                                              |
| Operation Temperature | –20 °C – 75 °C                                                                                                   |
| Operation Humidity    | 0 ~ 95% (No freeze)                                                                                              |
| Working Environment   | Indoor/Outdoor                                                                                                   |
| Flow Rate             | 35 people per minute                                                                                             |
| LED Indicator         | Three LED indicators on top:<br>Blue $\rightarrow$ default, green $\rightarrow$ valid, red $\rightarrow$ invalid |
| Communication         | Dry contact, Relay signal, RS485                                                                                 |
| Emergency             | Arms will drop down automatically                                                                                |
| Flexibility           | Integrate with any access control                                                                                |

Front View

Dimensions

Top View

Dao<mark>Sãf</mark>e