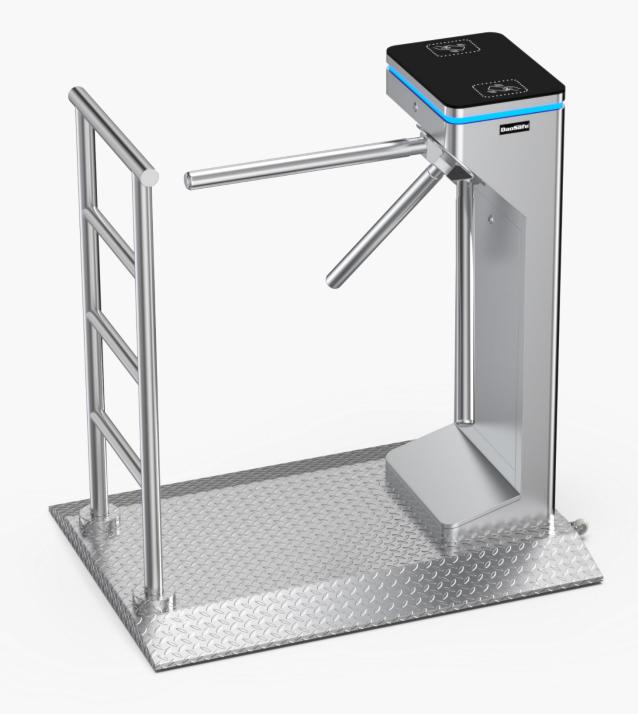

## **Portable Turnstile**

The most notable feature of portable turnstile is convenience and portability.

It consists of a turnstile, ground plate, railing, and wheels.

It is suitable for various scenarios such as exhibitions, lawns, gardens, construction sites, etc., allowing easy mobility and usage without the need for bolt fixation to the ground.

Logo Customization

Single/Bi-directional Selectable

Movable Wheels

Three LED Indicators

Arms Drop Down

Anti-trailing Function: one person can pass at one time

| Specifications        |                                                                                                                  |
|-----------------------|------------------------------------------------------------------------------------------------------------------|
| Model No.             | DSN-50P                                                                                                          |
| Туре                  | Portable Turnstile                                                                                               |
| Brand                 | Daosafe                                                                                                          |
| Certifications        | Compliance CE, ROHS, FCC                                                                                         |
| Framework Material    | 304 brushed stainless steel<br>High end black tempered film glass                                                |
| Arm material          | 304 Stainless Steel<br>(Black rubber protector is optional)                                                      |
| Dimension             | Turnstile: 360*260*980mm<br>Base: 980*720*50mm<br>Bar: 460*969mm                                                 |
| Net Weight            | 50kg/pcs                                                                                                         |
| Passage Width         | 550mm (Arm length: 500mm)                                                                                        |
| Passing Direction     | Single directional/Bi-directional                                                                                |
| MCBF                  | 10 million                                                                                                       |
| Power Supply          | AC220V/110V, 50/60Hz                                                                                             |
| Operation Voltage     | 24V DC                                                                                                           |
| Power Consumption     | 20W                                                                                                              |
| Operation Temperature | –20 °C – 75 °C                                                                                                   |
| Operation Humidity    | 0 ~ 95% (No freeze)                                                                                              |
| Working Environment   | Indoor/Outdoor                                                                                                   |
| Flow Rate             | 35 people per minute                                                                                             |
| LED Indicator         | Three LED indicators on top:<br>Blue $\rightarrow$ default, green $\rightarrow$ valid, red $\rightarrow$ invalid |
| Communication         | Dry contact, Relay signal, RS485                                                                                 |
| Emergency             | Arms will drop down automatically                                                                                |
| Flexibility           | Integrate with any access control                                                                                |