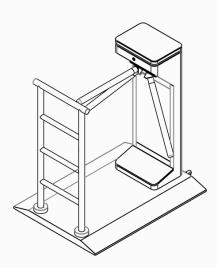

## **Portable Turnstile**

The most notable feature of portable turnstile is convenience and portability.

It consists of a turnstile, ground plate, railing, and wheels.

It is suitable for various scenarios such as exhibitions, lawns, gardens, construction sites, etc., allowing easy mobility and usage without the need for bolt fixation to the ground.

The product's structure is exceptionally sturdy, making it suitable for installation in any environment.