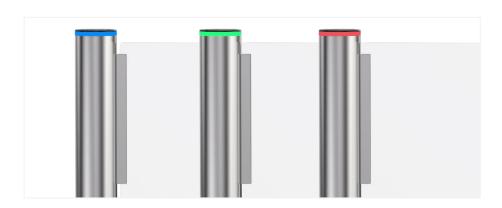

#### Features

- Two way or one way working.
- Top is made of black tempered glass, support integrated with any type of access control systems.
- Arm width can be 900-1800mm.
- Lower power consumption.
- Low noise, system runs smoothly.
- Blue, Green and red LED indicator display passing status.
- Fire safety requirements, arms open automatically.
- Easy to install and maintain.
- 3 years warranty support.

Logo Custom

168mm Slim Body

Wide Lane Optional

LED Light (blue: normal state; green: passing through; red: invalid card)

Card/QR/Bar Code Solution

Biometric Solution

Remote Control

Touchless Button