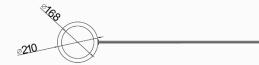

## **Cylinder Speed Gate**

DS8000 Cylinder Speed Gate is currently the most popular and classic type of swing gate, with four major advantages:

- \*The cylindrical shape has a diameter of only 168mm, which does not require much space and can be installed in any narrow area.
- \*The door is made of a single piece of glass from top to bottom, which makes it very safe and difficult for anyone to jump over or crawl under.
- \*The single door can be made up to 900mm width for wide passageway, wheelchair, and pedestrian with large luggage can also pass.
- \*The two doors work together can support largest 1800mm width, which allows a large group of people to pass through together without waiting and queueing.

## Dimensions