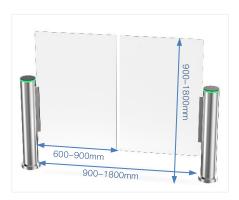

## Dimensions

### Front View

Card QR Code

Fingerprint

Face Palm Vein

| Specifications        |                                                |
|-----------------------|------------------------------------------------|
| Model No.             | DS8000                                         |
| Туре                  | Cylinder Speed Gate                            |
| Brand                 | Daosafe                                        |
| Framework Material    | Cabinet: 304 stainless steel                   |
| Arm material          | Plexiglas transparency                         |
| Dimension             | 168*1000mm                                     |
| Net Weight            | 45kg/pcs                                       |
| Passage Width         | 600-900mm (one unit)<br>900-1800mm (two units) |
| Arm Height            | 900mm (standard)                               |
| MCBF                  | 10 million                                     |
| Power Supply          | AC220V/110V, 50/60Hz                           |
| Operation Voltage     | 24V DC                                         |
| Power Consumption     | 40W                                            |
| Operation Temperature | –15 °C – 60 °C                                 |
| Operation Humidity    | 0 ~ 95% (No freeze)                            |
| Working Environment   | Indoor/Outdoor (shelter)                       |
| Flow Rate             | 35 people per minute                           |
| LED Indicator         | Yes                                            |
| Passing Direction     | Single directional / Bi-directional            |
| Emergency             | Automatic arm open when power off              |
| Communication         | Dry contact, Relay signal, RS485               |
| Flexibility           | Integrate with any access control              |