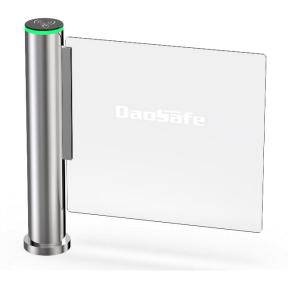

## **Cylinder Speed Gate**

DS8000 Cylinder Speed Gate is currently the most popular and classic type of swing gate, with four major advantages:

- \*The cylindrical shape has a diameter of only 168mm, which does not require much space and can be installed in any narrow area.
- \*The door is made of a single piece of glass from top to bottom, which makes it very safe and difficult for anyone to jump over or crawl under.
- \*The single door can be made up to 900mm width for wide passageway, wheelchair, and pedestrian with large luggage can also pass.
- \*The two doors work together can support largest 1800mm width, which allows a large group of people to pass through together without waiting and queueing.

Logo Custom

168mm Slim Body

Wide Lane Optional

LED Light (blue: normal state; green: passing through; red: invalid card)

Card/QR/Bar Code Solution

Biometric Solution

Remote Control

Touchless Button

Card QR Code

Fingerprint

Face Palm Vein

| Specifications        |                                                |
|-----------------------|------------------------------------------------|
| Model No.             | DS8000                                         |
| Туре                  | Cylinder Speed Gate                            |
| Brand                 | Daosafe                                        |
| Framework Material    | Cabinet: 304 stainless steel                   |
| Arm material          | Plexiglas transparency                         |
| Dimension             | 168*1000mm                                     |
| Net Weight            | 45kg/pcs                                       |
| Passage Width         | 600-900mm (one unit)<br>900-1800mm (two units) |
| Arm Height            | 900mm (standard)                               |
| MCBF                  | 10 million                                     |
| Power Supply          | AC220V/110V, 50/60Hz                           |
| Operation Voltage     | 24V DC                                         |
| Power Consumption     | 40W                                            |
| Operation Temperature | –15 °C – 60 °C                                 |
| Operation Humidity    | 0 ~ 95% (No freeze)                            |
| Working Environment   | Indoor/Outdoor (shelter)                       |
| Flow Rate             | 35 people per minute                           |
| LED Indicator         | Yes                                            |
| Passing Direction     | Single directional / Bi-directional            |
| Emergency             | Automatic arm open when power off              |
| Communication         | Dry contact, Relay signal, RS485               |
| Flexibility           | Integrate with any access control              |