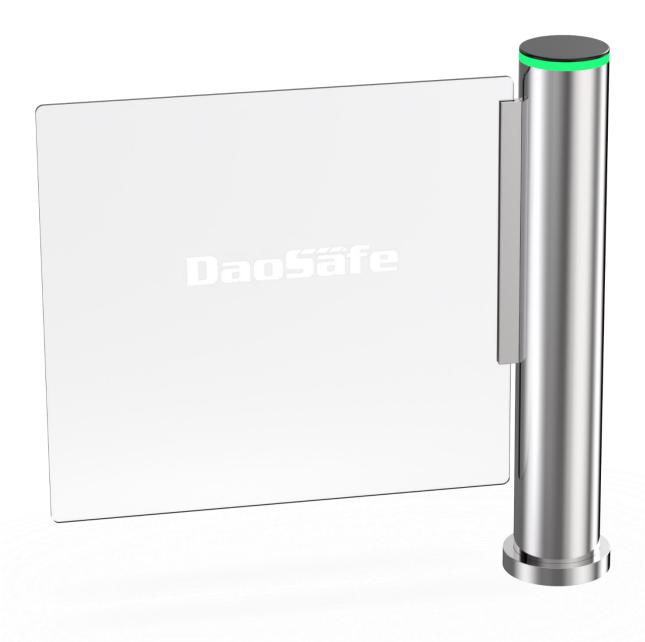

## **Cylinder Speed Gate**

DS8000 Cylinder Speed Gate is currently the most popular and classic type of swing gate, with four major advantages:

- \*The cylindrical shape has a diameter of only 168mm, which does not require much space and can be installed in any narrow area.
- \*The door is made of a single piece of glass from top to bottom, which makes it very safe and difficult for anyone to jump over or crawl under.
- \*The single door can be made up to 900mm width for wide passageway, wheelchair, and pedestrian with large luggage can also pass.
- \*The two doors work together can support largest 1800mm width, which allows a large group of people to pass through together without waiting and queueing.

#### Features

- Two way or one way working.
- Top is made of black tempered glass, support integrated with any type of access control systems.
- Arm width can be 900-1800mm.
- Lower power consumption.
- Low noise, system runs smoothly.
- Blue, Green and red LED indicator display passing status.
- Fire safety requirements, arms open automatically.
- Easy to install and maintain.
- 3 years warranty support.