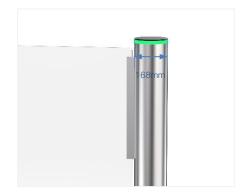

## **Cylinder Speed Gate**

DS8000 Cylinder Speed Gate is currently the most popular and classic type of swing gate, with four major advantages:

- \*The cylindrical shape has a diameter of only 168mm, which does not require much space and can be installed in any narrow area.
- \*The door is made of a single piece of glass from top to bottom, which makes it very safe and difficult for anyone to jump over or crawl under.
- \*The single door can be made up to 900mm width for wide passageway, wheelchair, and pedestrian with large luggage can also pass.
- \*The two doors work together can support largest 1800mm width, which allows a large group of people to pass through together without waiting and queueing.