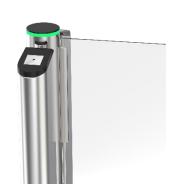

## **Cylinder Speed Gate**

DS8000 Cylinder Speed Gate is currently the most popular and classic type of swing gate, with four major advantages:

- \*The cylindrical shape has a diameter of only 168mm, which does not require much space and can be installed in any narrow area.
- \*The door is made of a single piece of glass from top to bottom, which makes it very safe and difficult for anyone to jump over or crawl under.
- \*The single door can be made up to 900mm width for wide passageway, wheelchair, and pedestrian with large luggage can also pass.
- \*The two doors work together can support largest 1800mm width, which allows a large group of people to pass through together without waiting and queueing.

Logo Custom

168mm Slim Body

Wide Lane Optional

LED Light (blue: normal state; green: passing through; red: invalid card)

Card/QR/Bar Code Solution

Biometric Solution

Remote Control

Touchless Button

Card QR Code

Fingerprint

Face Palm Vein

| Specifications        |                                                |
|-----------------------|------------------------------------------------|
| Model No.             | DS8000                                         |
| Туре                  | Cylinder Speed Gate                            |
| Brand                 | Daosafe                                        |
| Framework Material    | Cabinet: 304 stainless steel                   |
| Arm material          | Plexiglas transparency                         |
| Dimension             | 168*1000mm                                     |
| Net Weight            | 45kg/pcs                                       |
| Passage Width         | 600-900mm (one unit)<br>900-1800mm (two units) |
| Arm Height            | 900mm (standard)                               |
| MCBF                  | 10 million                                     |
| Power Supply          | AC220V/110V, 50/60Hz                           |
| Operation Voltage     | 24V DC                                         |
| Power Consumption     | 40W                                            |
| Operation Temperature | –15 °C – 60 °C                                 |
| Operation Humidity    | 0 ~ 95% (No freeze)                            |
| Working Environment   | Indoor/Outdoor (shelter)                       |
| Flow Rate             | 35 people per minute                           |
| LED Indicator         | Yes                                            |
| Passing Direction     | Single directional / Bi-directional            |
| Emergency             | Automatic arm open when power off              |
| Communication         | Dry contact, Relay signal, RS485               |
| Flexibility           | Integrate with any access control              |