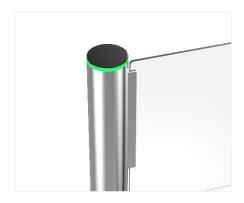

## **Cylinder Speed Gate**

DS8000 Cylinder Speed Gate is currently the most popular and classic type of swing gate, with four major advantages:

- \*The cylindrical shape has a diameter of only 168mm, which does not require much space and can be installed in any narrow area.
- \*The door is made of a single piece of glass from top to bottom, which makes it very safe and difficult for anyone to jump over or crawl under.
- \*The single door can be made up to 900mm width for wide passageway, wheelchair, and pedestrian with large luggage can also pass.
- \*The two doors work together can support largest 1800mm width, which allows a large group of people to pass through together without waiting and queueing.

#### Features

- Two way or one way working.
- Top is made of black tempered glass, support integrated with any type of access control systems.
- Arm width can be 900-1800mm.
- Lower power consumption.
- Low noise, system runs smoothly.
- Blue, Green and red LED indicator display passing status.
- Fire safety requirements, arms open automatically.
- Easy to install and maintain.
- 3 years warranty support.

Logo Custom

168mm Slim Body

Wide Lane Optional

LED Light (blue: normal state; green: passing through; red: invalid card)

Card/QR/Bar Code Solution

Biometric Solution

Remote Control

Touchless Button