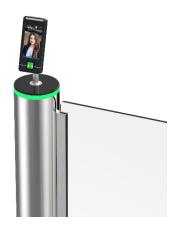

## **Cylinder Speed Gate**

DS8000 Cylinder Speed Gate is currently the most popular and classic type of swing gate, with four major advantages:

- \*The cylindrical shape has a diameter of only 168mm, which does not require much space and can be installed in any narrow area.
- \*The door is made of a single piece of glass from top to bottom, which makes it very safe and difficult for anyone to jump over or crawl under.
- \*The single door can be made up to 900mm width for wide passageway, wheelchair, and pedestrian with large luggage can also pass.
- \*The two doors work together can support largest 1800mm width, which allows a large group of people to pass through together without waiting and queueing.

Logo Custom

168mm Slim Body

Wide Lane Optional

LED Light (blue: normal state; green: passing through; red: invalid card)

Card/QR/Bar Code Solution

Biometric Solution

Remote Control

Touchless Button

Card QR Code

Fingerprint

Face Palm Vein

| Specifications        |                                                |
|-----------------------|------------------------------------------------|
| Model No.             | DS8000                                         |
| Туре                  | Cylinder Speed Gate                            |
| Brand                 | Daosafe                                        |
| Framework Material    | Cabinet: 304 stainless steel                   |
| Arm material          | Plexiglas transparency                         |
| Dimension             | 168*1000mm                                     |
| Net Weight            | 45kg/pcs                                       |
| Passage Width         | 600-900mm (one unit)<br>900-1800mm (two units) |
| Arm Height            | 900mm (standard)                               |
| MCBF                  | 10 million                                     |
| Power Supply          | AC220V/110V, 50/60Hz                           |
| Operation Voltage     | 24V DC                                         |
| Power Consumption     | 40W                                            |
| Operation Temperature | –15 °C – 60 °C                                 |
| Operation Humidity    | 0 ~ 95% (No freeze)                            |
| Working Environment   | Indoor/Outdoor (shelter)                       |
| Flow Rate             | 35 people per minute                           |
| LED Indicator         | Yes                                            |
| Passing Direction     | Single directional / Bi-directional            |
| Emergency             | Automatic arm open when power off              |
| Communication         | Dry contact, Relay signal, RS485               |
| Flexibility           | Integrate with any access control              |