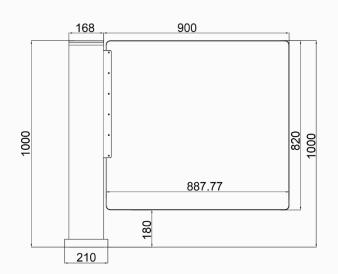

|
| Power Consumption     | 40W                                            |
| Operation Temperature | –15 °C – 60 °C                                 |
| Operation Humidity    | 0 ~ 95% (No freeze)                            |
| Working Environment   | Indoor/Outdoor (shelter)                       |
| Flow Rate             | 35 people per minute                           |
| LED Indicator         | Yes                                            |
| Passing Direction     | Single directional / Bi-directional            |
| Emergency             | Automatic arm open when power off              |
| Communication         | Dry contact, Relay signal, RS485               |
| Flexibility           | Integrate with any access control              |





## Dimensions

### Front View