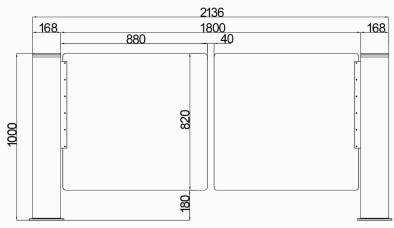

## **Cylinder Speed Gate**

DS8000 Cylinder Speed Gate is currently the most popular and classic type of swing gate, with four major advantages:

- \*The cylindrical shape has a diameter of only 168mm, which does not require much space and can be installed in any narrow area.
- \*The door is made of a single piece of glass from top to bottom, which makes it very safe and difficult for anyone to jump over or crawl under.
- \*The single door can be made up to 900mm width for wide passageway, wheelchair, and pedestrian with large luggage can also pass.
- \*The two doors work together can support largest 1800mm width, which allows a large group of people to pass through together without waiting and queueing.

## Dimensions

### Front View