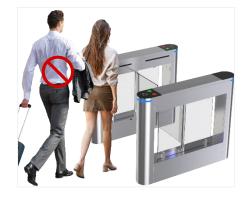

#### Features

- Two way or one way working.
- Support integrated with any type of access control systems.
- Passage width can be 600-850mm.
- Lower power consumption.
- Low noise, system runs smoothly.
- Blue, green and red LED indicator display passing status.
- Fire safety requirements, arms open automatically.
- Easy to install and maintain.
- Indoor or outdoor.
- 3 years warranty support.

Logo Custom

Fire Safety Requirements, Arms Open Automatically

Wide Passage

Infrared Sensor

Anti-reverse Function

Anti-trailing Function: one person can pass at one time

Card Solution

QR/Bar Code Solution