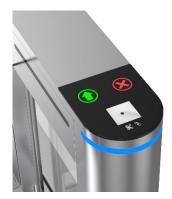

Logo Custom

Fire Safety Requirements, Arms Open Automatically

Wide Passage

Infrared Sensor

Anti-reverse Function

Anti-trailing Function: one person can pass at one time

Card Solution

QR/Bar Code Solution

#### Specifications

| Model No.             | DS212                                                                          |
|-----------------------|--------------------------------------------------------------------------------|
| Туре                  | Optical Swing Turnstile Gate                                                   |
| Brand                 | Daosafe                                                                        |
| Framework Material    | 304 Stainless Steel+ Plexiglas Arm<br>+ Full Glass on side                     |
| Arm material          | Plexiglas transparency                                                         |
| Dimension             | Standard: 1200*185*1000mm<br>Optional: 1300*185*1000mm                         |
| Net Weight            | 60kg/pcs (single core)<br>70kg/pcs (double core)                               |
| Passage Width         | 600–850mm (standard)<br>900mm (optional)                                       |
| Passing Direction     | Single directional/Bi-directional                                              |
| MCBF                  | 10 million                                                                     |
| Power Supply          | AC220V/110V, 50/60Hz                                                           |
| Operation Voltage     | 24V DC                                                                         |
| Power Consumption     | 40W                                                                            |
| Operation Temperature | –20 °C – 75 °C                                                                 |
| Operation Humidity    | 0 ~ 95% (No freeze)                                                            |
| Working Environment   | Indoor/Outdoor (shelter)                                                       |
| Flow Rate             | 40 people per minute                                                           |
| LED Indicator         | Two LED indicators on top:<br>green $\rightarrow$ entry. red $\times$ no entry |
| Infrared Sensor       | 6 pairs                                                                        |
| Emergency             | Automatic arm open when power off                                              |
| Communication         | Dry contact, Relay signal, RS485                                               |
| Flexibility           | Integrate with any access control                                              |