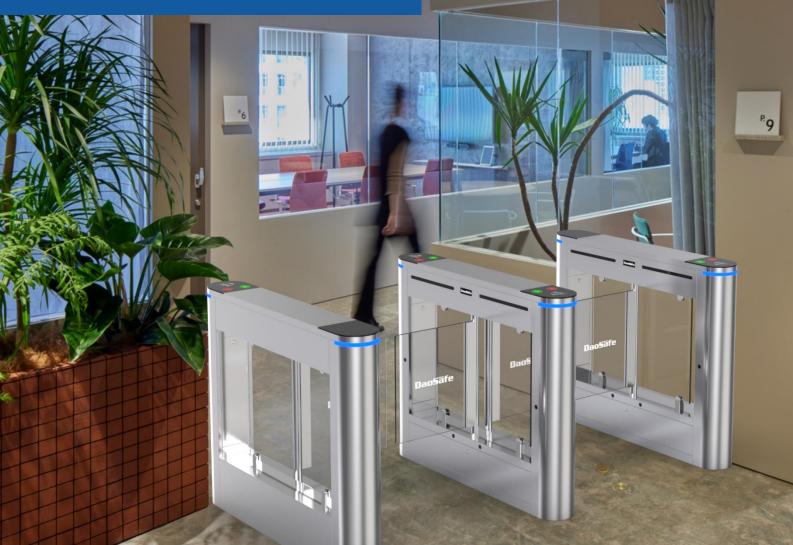

### **Optical Swing Turnstile**

The Optical swing turnstile is a classic and highly favored choice with its fully stainless-steel brushed appearance and three-color light bar indicators.

It is designed to control pedestrian entry or exit in restricted areas, and is commonly used in high-grade occasions in both directions.

The turnstile's body is robust, rigid, anti-rust, waterproof, and durable.