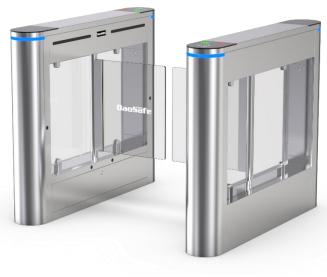

### **Optical Swing Turnstile**

The Optical swing turnstile is a classic and highly favored choice with its fully stainless-steel brushed appearance and three-color light bar indicators.

It is designed to control pedestrian entry or exit in restricted areas, and is commonly used in high-grade occasions in both directions.

The turnstile's body is robust, rigid, anti-rust, waterproof, and durable.