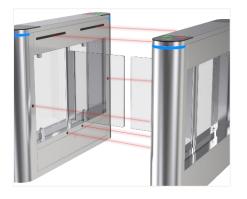

### **Optical Swing Turnstile**

The Optical swing turnstile is a classic and highly favored choice with its fully stainless-steel brushed appearance and three-color light bar indicators.

It is designed to control pedestrian entry or exit in restricted areas, and is commonly used in high-grade occasions in both directions.

#### Specifications

| Model No.             | DS212                                                                          |
|-----------------------|--------------------------------------------------------------------------------|
| Туре                  | Optical Swing Turnstile Gate                                                   |
| Brand                 | Daosafe                                                                        |
| Framework Material    | 304 Stainless Steel+ Plexiglas Arm<br>+ Full Glass on side                     |
| Arm material          | Plexiglas transparency                                                         |
| Dimension             | Standard: 1200*185*1000mm<br>Optional: 1300*185*1000mm                         |
| Net Weight            | 60kg/pcs (single core)<br>70kg/pcs (double core)                               |
| Passage Width         | 600–850mm (standard)<br>900mm (optional)                                       |
| Passing Direction     | Single directional/Bi-directional                                              |
| MCBF                  | 10 million                                                                     |
| Power Supply          | AC220V/110V, 50/60Hz                                                           |
| Operation Voltage     | 24V DC                                                                         |
| Power Consumption     | 40W                                                                            |
| Operation Temperature | –20 °C – 75 °C                                                                 |
| Operation Humidity    | 0 ~ 95% (No freeze)                                                            |
| Working Environment   | Indoor/Outdoor (shelter)                                                       |
| Flow Rate             | 40 people per minute                                                           |
| LED Indicator         | Two LED indicators on top:<br>green $\rightarrow$ entry. red $\times$ no entry |
| Infrared Sensor       | 6 pairs                                                                        |
| Emergency             | Automatic arm open when power off                                              |
| Communication         | Dry contact, Relay signal, RS485                                               |
| Flexibility           | Integrate with any access control                                              |