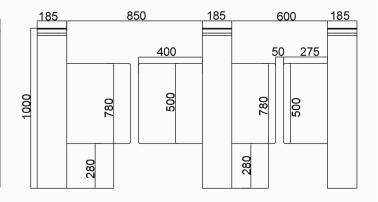

#### Specifications

| Model No.             | DS212                                                                          |
|-----------------------|--------------------------------------------------------------------------------|
| Туре                  | Optical Swing Turnstile Gate                                                   |
| Brand                 | Daosafe                                                                        |
| Framework Material    | 304 Stainless Steel+ Plexiglas Arm<br>+ Full Glass on side                     |
| Arm material          | Plexiglas transparency                                                         |
| Dimension             | Standard: 1200*185*1000mm<br>Optional: 1300*185*1000mm                         |
| Net Weight            | 60kg/pcs (single core)<br>70kg/pcs (double core)                               |
| Passage Width         | 600–850mm (standard)<br>900mm (optional)                                       |
| Passing Direction     | Single directional/Bi-directional                                              |
| MCBF                  | 10 million                                                                     |
| Power Supply          | AC220V/110V, 50/60Hz                                                           |
| Operation Voltage     | 24V DC                                                                         |
| Power Consumption     | 40W                                                                            |
| Operation Temperature | –20 °C – 75 °C                                                                 |
| Operation Humidity    | 0 ~ 95% (No freeze)                                                            |
| Working Environment   | Indoor/Outdoor (shelter)                                                       |
| Flow Rate             | 40 people per minute                                                           |
| LED Indicator         | Two LED indicators on top:<br>green $\rightarrow$ entry. red $\times$ no entry |
| Infrared Sensor       | 6 pairs                                                                        |
| Emergency             | Automatic arm open when power off                                              |
| Communication         | Dry contact, Relay signal, RS485                                               |
| Flexibility           | Integrate with any access control                                              |

#### Dimensions

Front View

**Dao<b>S**ãfe