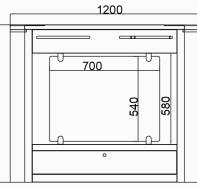

#### Specifications

| Model No.             | DS212                                                                          |
|-----------------------|--------------------------------------------------------------------------------|
| Туре                  | Optical Swing Turnstile Gate                                                   |
| Brand                 | Daosafe                                                                        |
| Framework Material    | 304 Stainless Steel+ Plexiglas Arm<br>+ Full Glass on side                     |
| Arm material          | Plexiglas transparency                                                         |
| Dimension             | Standard: 1200*185*1000mm<br>Optional: 1300*185*1000mm                         |
| Net Weight            | 60kg/pcs (single core)<br>70kg/pcs (double core)                               |
| Passage Width         | 600–850mm (standard)<br>900mm (optional)                                       |
| Passing Direction     | Single directional/Bi-directional                                              |
| MCBF                  | 10 million                                                                     |
| Power Supply          | AC220V/110V, 50/60Hz                                                           |
| Operation Voltage     | 24V DC                                                                         |
| Power Consumption     | 40W                                                                            |
| Operation Temperature | –20 °C – 75 °C                                                                 |
| Operation Humidity    | 0 ~ 95% (No freeze)                                                            |
| Working Environment   | Indoor/Outdoor (shelter)                                                       |
| Flow Rate             | 40 people per minute                                                           |
| LED Indicator         | Two LED indicators on top:<br>green $\rightarrow$ entry. red $\times$ no entry |
| Infrared Sensor       | 6 pairs                                                                        |
| Emergency             | Automatic arm open when power off                                              |
| Communication         | Dry contact, Relay signal, RS485                                               |
| Flexibility           | Integrate with any access control                                              |

#### Dimensions

Front View

**Dao<b>S**ãfe