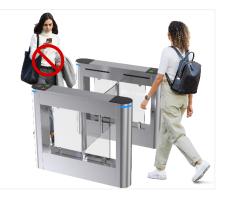

#### Features

- Two way or one way working.
- Support integrated with any type of access control systems.
- Passage width can be 600-850mm.
- Lower power consumption.
- Low noise, system runs smoothly.
- Blue, green and red LED indicator display passing status.
- Fire safety requirements, arms open automatically.
- Easy to install and maintain.
- Indoor or outdoor.
- 3 years warranty support.

Logo Custom

Fire Safety Requirements, Arms Open Automatically

Wide Passage

Infrared Sensor

Anti-reverse Function

Anti-trailing Function: one person can pass at one time

Card Solution

QR/Bar Code Solution