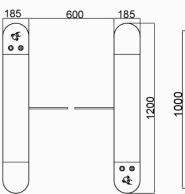

#### Specifications

| Model No.             | DS212                                                                          |
|-----------------------|--------------------------------------------------------------------------------|
| Туре                  | Optical Swing Turnstile Gate                                                   |
| Brand                 | Daosafe                                                                        |
| Framework Material    | 304 Stainless Steel+ Plexiglas Arm<br>+ Full Glass on side                     |
| Arm material          | Plexiglas transparency                                                         |
| Dimension             | Standard: 1200*185*1000mm<br>Optional: 1300*185*1000mm                         |
| Net Weight            | 60kg/pcs (single core)<br>70kg/pcs (double core)                               |
| Passage Width         | 600–850mm (standard)<br>900mm (optional)                                       |
| Passing Direction     | Single directional/Bi-directional                                              |
| MCBF                  | 10 million                                                                     |
| Power Supply          | AC220V/110V, 50/60Hz                                                           |
| Operation Voltage     | 24V DC                                                                         |
| Power Consumption     | 40W                                                                            |
| Operation Temperature | –20 °C – 75 °C                                                                 |
| Operation Humidity    | 0 ~ 95% (No freeze)                                                            |
| Working Environment   | Indoor/Outdoor (shelter)                                                       |
| Flow Rate             | 40 people per minute                                                           |
| LED Indicator         | Two LED indicators on top:<br>green $\rightarrow$ entry. red $\times$ no entry |
| Infrared Sensor       | 6 pairs                                                                        |
| Emergency             | Automatic arm open when power off                                              |
| Communication         | Dry contact, Relay signal, RS485                                               |
| Flexibility           | Integrate with any access control                                              |

#### Dimensions

Front View

**Dao<b>S**ãfe