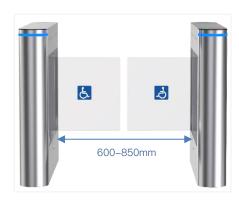

#### Features

- Two way or one way working.
- Support integrated with any type of access control systems.
- Passage width can be 600-850mm.
- Lower power consumption.
- Low noise, system runs smoothly.
- Blue, green and red LED indicator display passing status.
- Fire safety requirements, arms open automatically.
- Easy to install and maintain.
- Indoor or outdoor.
- 3 years warranty support.

#### Specifications

| Model No.             | DS212                                                                          |
|-----------------------|--------------------------------------------------------------------------------|
| Туре                  | Optical Swing Turnstile Gate                                                   |
| Brand                 | Daosafe                                                                        |
| Framework Material    | 304 Stainless Steel+ Plexiglas Arm<br>+ Full Glass on side                     |
| Arm material          | Plexiglas transparency                                                         |
| Dimension             | Standard: 1200*185*1000mm<br>Optional: 1300*185*1000mm                         |
| Net Weight            | 60kg/pcs (single core)<br>70kg/pcs (double core)                               |
| Passage Width         | 600–850mm (standard)<br>900mm (optional)                                       |
| Passing Direction     | Single directional/Bi-directional                                              |
| MCBF                  | 10 million                                                                     |
| Power Supply          | AC220V/110V, 50/60Hz                                                           |
| Operation Voltage     | 24V DC                                                                         |
| Power Consumption     | 40W                                                                            |
| Operation Temperature | –20 °C – 75 °C                                                                 |
| Operation Humidity    | 0 ~ 95% (No freeze)                                                            |
| Working Environment   | Indoor/Outdoor (shelter)                                                       |
| Flow Rate             | 40 people per minute                                                           |
| LED Indicator         | Two LED indicators on top:<br>green $\rightarrow$ entry. red $\times$ no entry |
| Infrared Sensor       | 6 pairs                                                                        |
| Emergency             | Automatic arm open when power off                                              |
| Communication         | Dry contact, Relay signal, RS485                                               |
| Flexibility           | Integrate with any access control                                              |