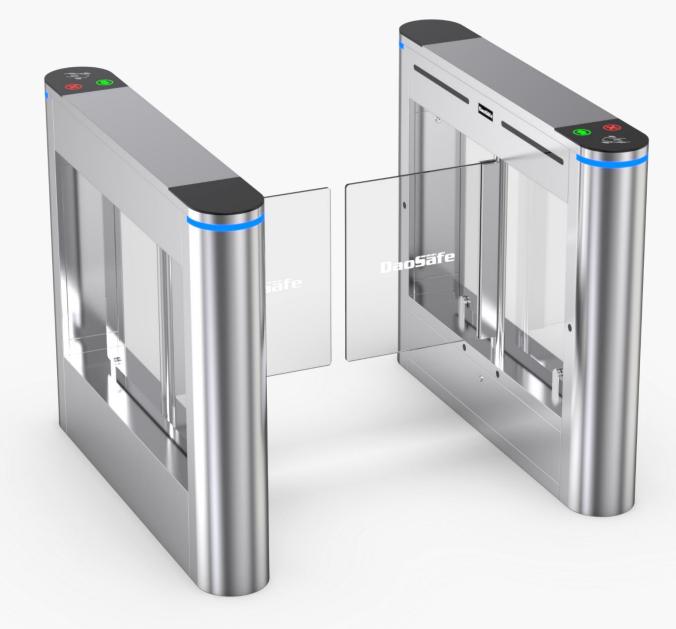

### **Optical Swing Turnstile**

The Optical swing turnstile is a classic and highly favored choice with its fully stainless-steel brushed appearance and three-color light bar indicators.

It is designed to control pedestrian entry or exit in restricted areas, and is commonly used in high-grade occasions in both directions.

The turnstile's body is robust, rigid, anti-rust, waterproof, and durable.

#### Specifications

| Model No.             | DS212                                                                          |
|-----------------------|--------------------------------------------------------------------------------|
| Туре                  | Optical Swing Turnstile Gate                                                   |
| Brand                 | Daosafe                                                                        |
| Framework Material    | 304 Stainless Steel+ Plexiglas Arm<br>+ Full Glass on side                     |
| Arm material          | Plexiglas transparency                                                         |
| Dimension             | Standard: 1200*185*1000mm<br>Optional: 1300*185*1000mm                         |
| Net Weight            | 60kg/pcs (single core)<br>70kg/pcs (double core)                               |
| Passage Width         | 600–850mm (standard)<br>900mm (optional)                                       |
| Passing Direction     | Single directional/Bi-directional                                              |
| MCBF                  | 10 million                                                                     |
| Power Supply          | AC220V/110V, 50/60Hz                                                           |
| Operation Voltage     | 24V DC                                                                         |
| Power Consumption     | 40W                                                                            |
| Operation Temperature | –20 °C – 75 °C                                                                 |
| Operation Humidity    | 0 ~ 95% (No freeze)                                                            |
| Working Environment   | Indoor/Outdoor (shelter)                                                       |
| Flow Rate             | 40 people per minute                                                           |
| LED Indicator         | Two LED indicators on top:<br>green $\rightarrow$ entry. red $\times$ no entry |
| Infrared Sensor       | 6 pairs                                                                        |
| Emergency             | Automatic arm open when power off                                              |
| Communication         | Dry contact, Relay signal, RS485                                               |
| Flexibility           | Integrate with any access control                                              |