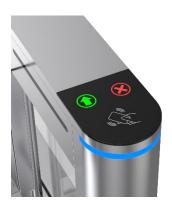

#### Specifications

| Model No.             | DS212                                                                          |
|-----------------------|--------------------------------------------------------------------------------|
| Туре                  | Optical Swing Turnstile Gate                                                   |
| Brand                 | Daosafe                                                                        |
| Framework Material    | 304 Stainless Steel+ Plexiglas Arm<br>+ Full Glass on side                     |
| Arm material          | Plexiglas transparency                                                         |
| Dimension             | Standard: 1200*185*1000mm<br>Optional: 1300*185*1000mm                         |
| Net Weight            | 60kg/pcs (single core)<br>70kg/pcs (double core)                               |
| Passage Width         | 600–850mm (standard)<br>900mm (optional)                                       |
| Passing Direction     | Single directional/Bi-directional                                              |
| MCBF                  | 10 million                                                                     |
| Power Supply          | AC220V/110V, 50/60Hz                                                           |
| Operation Voltage     | 24V DC                                                                         |
| Power Consumption     | 40W                                                                            |
| Operation Temperature | –20 °C – 75 °C                                                                 |
| Operation Humidity    | 0 ~ 95% (No freeze)                                                            |
| Working Environment   | Indoor/Outdoor (shelter)                                                       |
| Flow Rate             | 40 people per minute                                                           |
| LED Indicator         | Two LED indicators on top:<br>green $\rightarrow$ entry. red $\times$ no entry |
| Infrared Sensor       | 6 pairs                                                                        |
| Emergency             | Automatic arm open when power off                                              |
| Communication         | Dry contact, Relay signal, RS485                                               |
| Flexibility           | Integrate with any access control                                              |