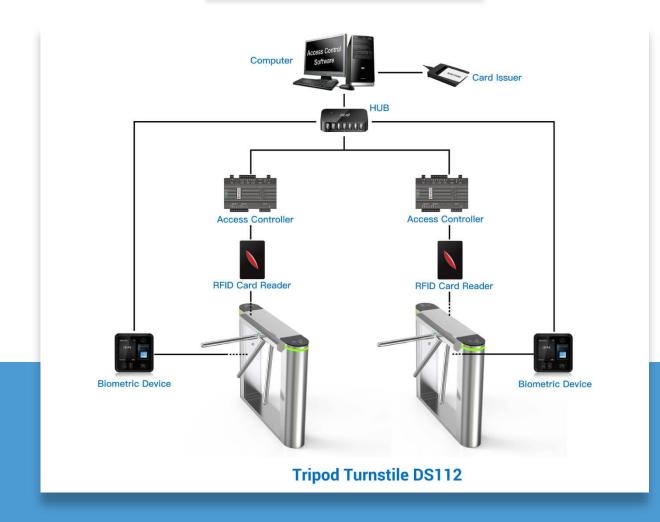

## System Integration Figure

#### **REMARK:**

- The turnstile circuit board support to work with any relay signal, and support to integrated with any 3rd party
  access control system: RFID, BIOMETRIC, QR/BARCODE and so on.
- Multiple access controller board can be connected by TCP/IP through net cable, control by central computer.
- The turnstile circuit board is also with RS232 output, it can connect with mini PC. Turnstile will open once received simple code by computer, which is suitable for the complicated like ticketing system solution.