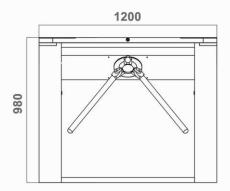

## Specification

| Model No.             | DS112                               |
|-----------------------|-------------------------------------|
| Туре                  | Tripod Turnstile                    |
| Brand                 | Daosafe                             |
| Framework Material    | 304 Stainless Steel                 |
| Arm material          | Stainless Steel                     |
| Dimension             | 1200 * 180 * 980mm                  |
| Net Weight            | 50kg/pcs                            |
| Passage Width         | 550mm (Arm length: 500mm)           |
| Passing Direction     | Single directional / Bi-directional |
| MCBF                  | 10 million                          |
| Power Supply          | AC220V/110V, 50/60Hz                |
| Operation Voltage     | 24V DC                              |
| Power Consumption     | 20W                                 |
| Operation Temperature | –20 °C – 75 °C                      |
| Operation Humidity    | 0 ~ 95% (No freeze)                 |
| Working Environment   | Indoor / Outdoor                    |
| Flow Rate             | 35-40people per minute              |
| LED Indicator         | Yes                                 |
| Emergency             | Automatic arm open when power off   |
| Communication         | Dry contact, Relay signal, RS485    |
|                       |                                     |