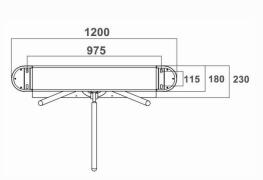

## Specification

| Model No.             | DS112                               |
|-----------------------|-------------------------------------|
| Туре                  | Tripod Turnstile                    |
| Brand                 | Daosafe                             |
| Framework Material    | 304 Stainless Steel                 |
| Arm material          | Stainless Steel                     |
| Dimension             | 1200 * 180 * 980mm                  |
| Net Weight            | 50kg/pcs                            |
| Passage Width         | 550mm (Arm length: 500mm)           |
| Passing Direction     | Single directional / Bi-directional |
| MCBF                  | 10 million                          |
| Power Supply          | AC220V/110V, 50/60Hz                |
| Operation Voltage     | 24V DC                              |
| Power Consumption     | 20W                                 |
| Operation Temperature | –20 °C – 75 °C                      |
| Operation Humidity    | 0 ~ 95% (No freeze)                 |
| Working Environment   | Indoor / Outdoor                    |
| Flow Rate             | 35-40people per minute              |
| LED Indicator         | Yes                                 |
| Emergency             | Automatic arm open when power off   |
| Communication         | Dry contact, Relay signal, RS485    |
|                       |                                     |