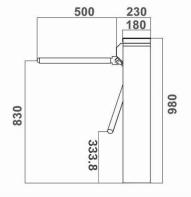

## Specification

| Model No.             | DS112                               |
|-----------------------|-------------------------------------|
| Туре                  | Tripod Turnstile                    |
| Brand                 | Daosafe                             |
| Framework Material    | 304 Stainless Steel                 |
| Arm material          | Stainless Steel                     |
| Dimension             | 1200 * 180 * 980mm                  |
| Net Weight            | 50kg/pcs                            |
| Passage Width         | 550mm (Arm length: 500mm)           |
| Passing Direction     | Single directional / Bi-directional |
| MCBF                  | 10 million                          |
| Power Supply          | AC220V/110V, 50/60Hz                |
| Operation Voltage     | 24V DC                              |
| Power Consumption     | 20W                                 |
| Operation Temperature | –20 °C – 75 °C                      |
| Operation Humidity    | 0 ~ 95% (No freeze)                 |
| Working Environment   | Indoor / Outdoor                    |
| Flow Rate             | 35-40people per minute              |
| LED Indicator         | Yes                                 |
| Emergency             | Automatic arm open when power off   |
| Communication         | Dry contact, Relay signal, RS485    |
|                       |                                     |