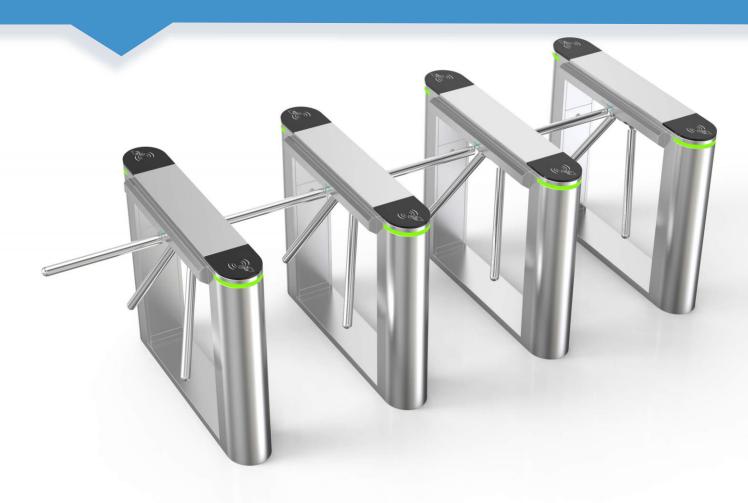

RFID type, mainly use in apartment

DS112 Working With DSSP6003 Security Gate

Tripod turnstile can be used with multiple types of other gates flexibly, such as DSSP6003 Pedestrian Security Gate, DS212X Optical Swing Gate and so on. Apply in various entrance/exit access control solutions.

# DS112 Working With DS212X swing gate