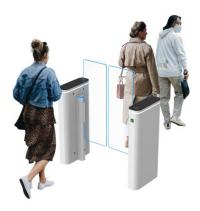

# **Speed Gate**

DS-Q60 short speed gate is tiny and compact designed for small spaces with higher security. With 55 persons passing per minute which is perfect for the sites with big visitor's flow rate. Supporting 600mm-900mm for wide passageway, wheelchair, and pedestrian with large luggage can also pass, and support extend height to 900-1800mm for enhancing security. The material is available in white/black steel powder coating and 304 stainless steel.

### Features

- Two way or one way working.
- Tiny and compact design, ideal for small space.
- Support integrated with any type of access control systems.
- 0.1S fast open speed, 55 person/min high throughput.
- Passage width can be extended to 900mm and the height can be extended to 1800mm.
- Lower power consumption.
- Low noise, system runs smoothly.
- Green and red LED indicator display passing status.
- Indoor / Outdoor (shelter)
- Fire safety requirements, arms open automatically.
- Easy to install and maintain.