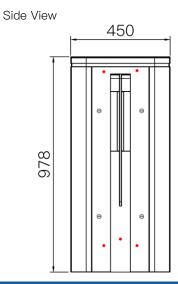

## **Dimensions**

Biometric Solution

Remote Control

Touchless Button

Card QF

QR Code Fingerprint

Face

Palm Vein

| Specifications        |                                                          |
|-----------------------|----------------------------------------------------------|
| Model No.             | DS-Q60H                                                  |
| Туре                  | Quantum Speed Gate                                       |
| Brand Logo            | Daosafe                                                  |
| Framework Material    | Steel White and black stoving varnish Tempered glass     |
| Arm material          | Plexiglas-transparency                                   |
| Dimension             | 450 * 160 * 978mm                                        |
| Net Weight            | 50kg/pcs (single core)<br>70kg/pcs (double core)         |
| Passage Width         | 600mm (standard), 900mm (handicap)                       |
| Arm Height            | 900mm (standard), 1800mm max. (optional)                 |
| Passing Direction     | Single directional / Bi-directional                      |
| MCBF                  | 15 million                                               |
| Power Supply          | AC220V/110V, 50/60Hz                                     |
| Operation Voltage     | 24V DC                                                   |
| Power Consumption     | 40W                                                      |
| Operation Temperature | −20 °C − 75 °C                                           |
| Operation Humidity    | 0 ~ 95% (No freeze)                                      |
| Working Environment   | Indoor / Outdoor (shelter)                               |
| Flow Rate             | 55 people per minute                                     |
| LED Indicator         | Two LED indicators on top: green → entry, red × no entry |
| Infrared Sensor       | 5 pairs (standard)                                       |
| Emergency             | Automatic arm open when power off                        |
| Communication         | Dry contact, Relay signal, RS485                         |
| Flexibility           | Integrate with any access control                        |