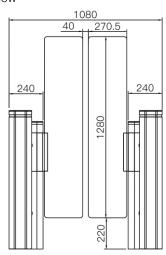

0 °C − 75 °C                                           |
| Operation Humidity    | 0 ~ 95% (No freeze)                                      |
| Working Environment   | Indoor / Outdoor (shelter)                               |
| Flow Rate             | 55 people per minute                                     |
| LED Indicator         | Two LED indicators on top: green → entry, red × no entry |
| Infrared Sensor       | 5 pairs (standard)                                       |
| Emergency             | Automatic arm open when power off                        |
| Communication         | Dry contact, Relay signal, RS485                         |
| Flexibility           | Integrate with any access control                        |







Stainless steel material

# 240



## **Dimensions**