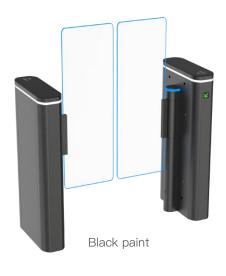

|
| Operation Temperature | −20 °C − 75 °C                                           |
| Operation Humidity    | 0 ~ 95% (No freeze)                                      |
| Working Environment   | Indoor / Outdoor (shelter)                               |
| Flow Rate             | 55 people per minute                                     |
| LED Indicator         | Two LED indicators on top: green → entry, red × no entry |
| Infrared Sensor       | 5 pairs (standard)                                       |
| Emergency             | Automatic arm open when power off                        |
| Communication         | Dry contact, Relay signal, RS485                         |
| Flexibility           | Integrate with any access control                        |







Stainless steel material

# 240



## **Dimensions**