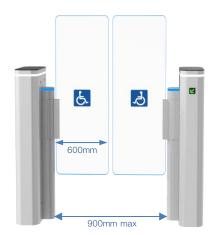

# **Speed Gate**

DS-Q60 short speed gate is tiny and compact designed for small spaces with higher security. With 55 persons passing per minute which is perfect for the sites with big visitor's flow rate. Supporting 600mm-900mm for wide passageway, wheelchair, and pedestrian with large luggage can also pass, and support extend height to 900-1800mm for enhancing security. The material is available in white/black steel powder coating and 304 stainless steel.

Biometric Solution

Remote Control

Touchless Button

Card QF

QR Code Fingerprint

Face

Palm Vein

| Specifications        |                                                          |
|-----------------------|----------------------------------------------------------|
| Model No.             | DS-Q60H                                                  |
| Туре                  | Quantum Speed Gate                                       |
| Brand Logo            | Daosafe                                                  |
| Framework Material    | Steel White and black stoving varnish Tempered glass     |
| Arm material          | Plexiglas-transparency                                   |
| Dimension             | 450 * 160 * 978mm                                        |
| Net Weight            | 50kg/pcs (single core)<br>70kg/pcs (double core)         |
| Passage Width         | 600mm (standard), 900mm (handicap)                       |
| Arm Height            | 900mm (standard), 1800mm max. (optional)                 |
| Passing Direction     | Single directional / Bi-directional                      |
| MCBF                  | 15 million                                               |
| Power Supply          | AC220V/110V, 50/60Hz                                     |
| Operation Voltage     | 24V DC                                                   |
| Power Consumption     | 40W                                                      |
| Operation Temperature | −20 °C − 75 °C                                           |
| Operation Humidity    | 0 ~ 95% (No freeze)                                      |
| Working Environment   | Indoor / Outdoor (shelter)                               |
| Flow Rate             | 55 people per minute                                     |
| LED Indicator         | Two LED indicators on top: green → entry, red × no entry |
| Infrared Sensor       | 5 pairs (standard)                                       |
| Emergency             | Automatic arm open when power off                        |
| Communication         | Dry contact, Relay signal, RS485                         |
| Flexibility           | Integrate with any access control                        |