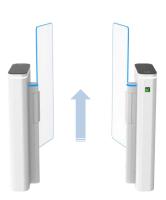

### Features

- Two way or one way working.
- Tiny and compact design, ideal for small space.
- Support integrated with any type of access control systems.
- 0.1S fast open speed, 55 person/min high throughput.
- Passage width can be extended to 900mm and the height can be extended to 1800mm.
- Lower power consumption.
- Low noise, system runs smoothly.
- Green and red LED indicator display passing status.
- Indoor / Outdoor (shelter)
- Fire safety requirements, arms open automatically.
- Easy to install and maintain.