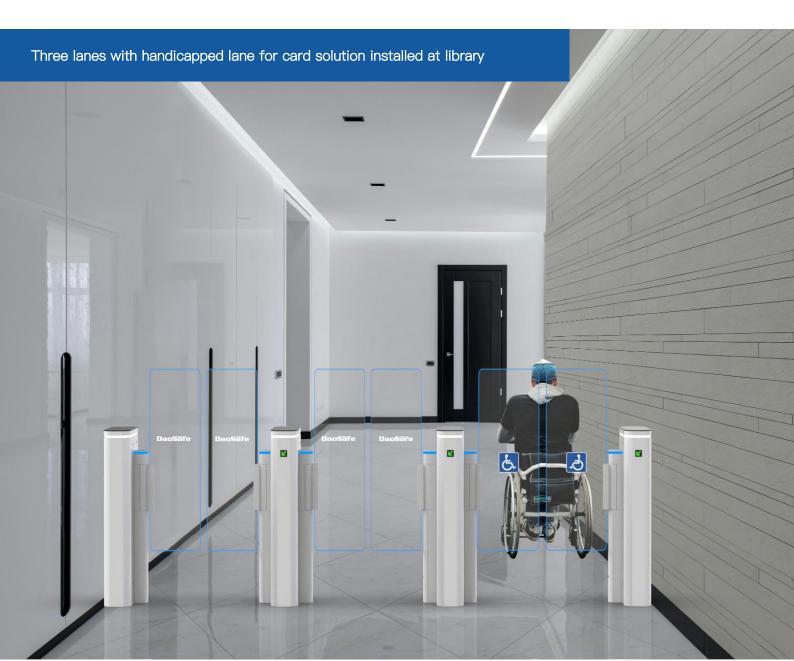

# **Speed Gate**

DS-Q60 short speed gate is tiny and compact designed for small spaces with higher security. With 55 persons passing per minute which is perfect for the sites with big visitor's flow rate. Supporting 600mm-900mm for wide passageway, wheelchair, and pedestrian with large luggage can also pass, and support extend height to 900-1800mm for enhancing security. The material is available in white/black steel powder coating and 304 stainless steel.

### Features

- Two way or one way working.
- Tiny and compact design, ideal for small space.
- Support integrated with any type of access control systems.
- 0.1S fast open speed, 55 person/min high throughput.
- Passage width can be extended to 900mm and the height can be extended to 1800mm.
- Lower power consumption.
- Low noise, system runs smoothly.
- Green and red LED indicator display passing status.
- Indoor / Outdoor (shelter)
- Fire safety requirements, arms open automatically.
- Easy to install and maintain.