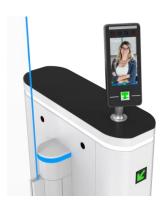

Biometric Solution

Remote Control

Touchless Button

Card QF

QR Code Fingerprint

Face

Palm Vein

| Specifications        |                                                          |
|-----------------------|----------------------------------------------------------|
| Model No.             | DS-Q60H                                                  |
| Туре                  | Quantum Speed Gate                                       |
| Brand Logo            | Daosafe                                                  |
| Framework Material    | Steel White and black stoving varnish Tempered glass     |
| Arm material          | Plexiglas-transparency                                   |
| Dimension             | 450 * 160 * 978mm                                        |
| Net Weight            | 50kg/pcs (single core)<br>70kg/pcs (double core)         |
| Passage Width         | 600mm (standard), 900mm (handicap)                       |
| Arm Height            | 900mm (standard), 1800mm max. (optional)                 |
| Passing Direction     | Single directional / Bi-directional                      |
| MCBF                  | 15 million                                               |
| Power Supply          | AC220V/110V, 50/60Hz                                     |
| Operation Voltage     | 24V DC                                                   |
| Power Consumption     | 40W                                                      |
| Operation Temperature | −20 °C − 75 °C                                           |
| Operation Humidity    | 0 ~ 95% (No freeze)                                      |
| Working Environment   | Indoor / Outdoor (shelter)                               |
| Flow Rate             | 55 people per minute                                     |
| LED Indicator         | Two LED indicators on top: green → entry, red × no entry |
| Infrared Sensor       | 5 pairs (standard)                                       |
| Emergency             | Automatic arm open when power off                        |
| Communication         | Dry contact, Relay signal, RS485                         |
| Flexibility           | Integrate with any access control                        |