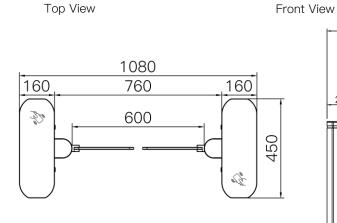

## **Dimensions**

Biometric Solution

Remote Control

Touchless Button

Card QF

QR Code Fingerprint

Face

Palm Vein

| Specifications        |                                                          |
|-----------------------|----------------------------------------------------------|
| Model No.             | DS-Q60H                                                  |
| Туре                  | Quantum Speed Gate                                       |
| Brand Logo            | Daosafe                                                  |
| Framework Material    | Steel White and black stoving varnish Tempered glass     |
| Arm material          | Plexiglas-transparency                                   |
| Dimension             | 450 * 160 * 978mm                                        |
| Net Weight            | 50kg/pcs (single core)<br>70kg/pcs (double core)         |
| Passage Width         | 600mm (standard), 900mm (handicap)                       |
| Arm Height            | 900mm (standard), 1800mm max. (optional)                 |
| Passing Direction     | Single directional / Bi-directional                      |
| MCBF                  | 15 million                                               |
| Power Supply          | AC220V/110V, 50/60Hz                                     |
| Operation Voltage     | 24V DC                                                   |
| Power Consumption     | 40W                                                      |
| Operation Temperature | −20 °C − 75 °C                                           |
| Operation Humidity    | 0 ~ 95% (No freeze)                                      |
| Working Environment   | Indoor / Outdoor (shelter)                               |
| Flow Rate             | 55 people per minute                                     |
| LED Indicator         | Two LED indicators on top: green → entry, red × no entry |
| Infrared Sensor       | 5 pairs (standard)                                       |
| Emergency             | Automatic arm open when power off                        |
| Communication         | Dry contact, Relay signal, RS485                         |
| Flexibility           | Integrate with any access control                        |