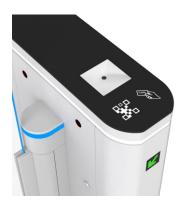

Biometric Solution

Remote Control

Touchless Button

Card QF

QR Code Fingerprint

Face

Palm Vein

| Specifications        |                                                          |
|-----------------------|----------------------------------------------------------|
| Model No.             | DS-Q60H                                                  |
| Туре                  | Quantum Speed Gate                                       |
| Brand Logo            | Daosafe                                                  |
| Framework Material    | Steel White and black stoving varnish Tempered glass     |
| Arm material          | Plexiglas-transparency                                   |
| Dimension             | 450 * 160 * 978mm                                        |
| Net Weight            | 50kg/pcs (single core)<br>70kg/pcs (double core)         |
| Passage Width         | 600mm (standard), 900mm (handicap)                       |
| Arm Height            | 900mm (standard), 1800mm max. (optional)                 |
| Passing Direction     | Single directional / Bi-directional                      |
| MCBF                  | 15 million                                               |
| Power Supply          | AC220V/110V, 50/60Hz                                     |
| Operation Voltage     | 24V DC                                                   |
| Power Consumption     | 40W                                                      |
| Operation Temperature | −20 °C − 75 °C                                           |
| Operation Humidity    | 0 ~ 95% (No freeze)                                      |
| Working Environment   | Indoor / Outdoor (shelter)                               |
| Flow Rate             | 55 people per minute                                     |
| LED Indicator         | Two LED indicators on top: green → entry, red × no entry |
| Infrared Sensor       | 5 pairs (standard)                                       |
| Emergency             | Automatic arm open when power off                        |
| Communication         | Dry contact, Relay signal, RS485                         |
| Flexibility           | Integrate with any access control                        |