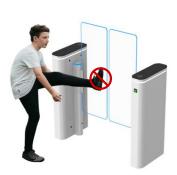

### **Functions**

- Infrared sensor alarm function: in case of illegal intrusion and reverse intrusion.
- Anti-intrusion function:

the gate is locked automatically until valid opening signal input.

• Anti-reverse function:

the turnstile alarms if someone wants to entry in the reverse direction.

• Anti-trailing function:

the speed gate alarms if someone wants to burst in without permission.

• Anti-collision and anti-kick function:

it designed with consolidated and more durable mechanism, will not break even someone collide it.

• Mechanism self-protection:

the arm will reset automatically if off position. The movement will not be broken or damaged even hit.