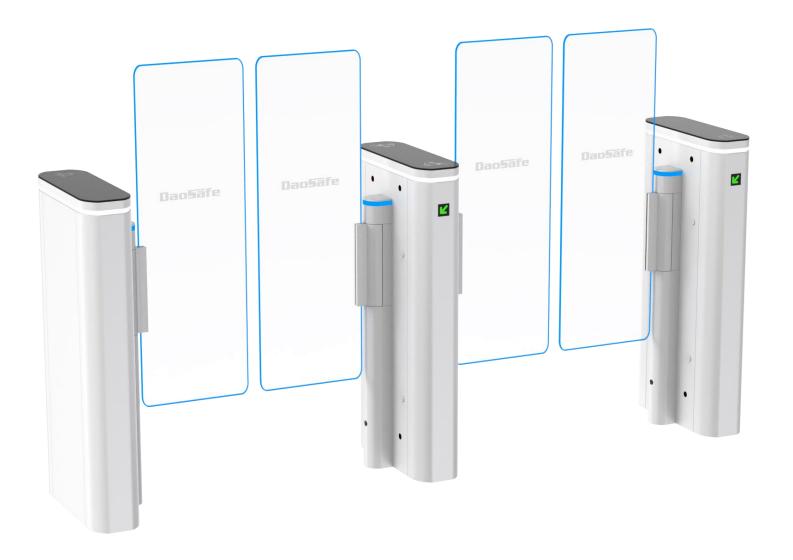

# **Speed Gate**

DS-Q60 short speed gate is tiny and compact designed for small spaces with higher security. With 55 persons passing per minute which is perfect for the sites with big visitor's flow rate. Supporting 600mm-900mm for wide passageway, wheelchair, and pedestrian with large luggage can also pass, and support extend height to 900-1800mm for enhancing security. The material is available in white/black steel powder coating and 304 stainless steel.

### Features

- Two way or one way working.
- Tiny and compact design, ideal for small space.
- Support integrated with any type of access control systems.
- 0.1S fast open speed, 55 person/min high throughput.
- Passage width can be extended to 900mm and the height can be extended to 1800mm.
- Lower power consumption.
- Low noise, system runs smoothly.
- Green and red LED indicator display passing status.
- Indoor / Outdoor (shelter)
- Fire safety requirements, arms open automatically.
- Easy to install and maintain.