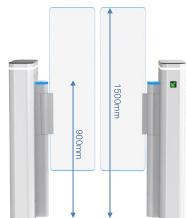

## **Dimensions**

Biometric Solution

Remote Control

Touchless Button

Card QF

QR Code Fingerprint

Face

Palm Vein

| Specifications        |                                                          |
|-----------------------|----------------------------------------------------------|
| Model No.             | DS-Q60H                                                  |
| Туре                  | Quantum Speed Gate                                       |
| Brand Logo            | Daosafe                                                  |
| Framework Material    | Steel White and black stoving varnish Tempered glass     |
| Arm material          | Plexiglas-transparency                                   |
| Dimension             | 450 * 160 * 978mm                                        |
| Net Weight            | 50kg/pcs (single core)<br>70kg/pcs (double core)         |
| Passage Width         | 600mm (standard), 900mm (handicap)                       |
| Arm Height            | 900mm (standard), 1800mm max. (optional)                 |
| Passing Direction     | Single directional / Bi-directional                      |
| MCBF                  | 15 million                                               |
| Power Supply          | AC220V/110V, 50/60Hz                                     |
| Operation Voltage     | 24V DC                                                   |
| Power Consumption     | 40W                                                      |
| Operation Temperature | −20 °C − 75 °C                                           |
| Operation Humidity    | 0 ~ 95% (No freeze)                                      |
| Working Environment   | Indoor / Outdoor (shelter)                               |
| Flow Rate             | 55 people per minute                                     |
| LED Indicator         | Two LED indicators on top: green → entry, red × no entry |
| Infrared Sensor       | 5 pairs (standard)                                       |
| Emergency             | Automatic arm open when power off                        |
| Communication         | Dry contact, Relay signal, RS485                         |
| Flexibility           | Integrate with any access control                        |