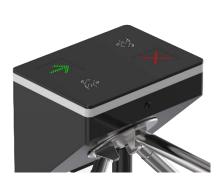

Fingerprint

Face

Palm Vein

| Specifications        |                                                          |
|-----------------------|----------------------------------------------------------|
| Model No.             | DS-Q50                                                   |
| Туре                  | Quantum Tripod Turnstile                                 |
| Brand                 | Daosafe                                                  |
| Certifications        | Compliance CE, ROHS, FCC                                 |
| Framework Material    | Steel White and black stoving varnish Tempered glass     |
| Arm material          | Stainless Steel                                          |
| Dimension             | 380*280*1000mm                                           |
| Net Weight            | 35kg/pcs                                                 |
| Passage Width         | 550mm                                                    |
| Passing Direction     | Single directional/Bi-directional                        |
| MCBF                  | 10 million                                               |
| Power Supply          | AC220V/110V, 50/60Hz                                     |
| Operation Voltage     | 24V DC                                                   |
| Power Consumption     | 40W                                                      |
| Operation Temperature | –20 °C – 75 °C                                           |
| Operation Humidity    | 0 ~ 95% (No freeze)                                      |
| Working Environment   | Indoor/Outdoor                                           |
| Flow Rate             | 40 people per minute                                     |
| LED Indicator         | Two LED indicators on top: green → entry, red × no entry |
| Communication         | Dry contact, Relay signal, RS485                         |
| Emergency             | Arms will drop down automatically                        |
| Flexibility           | Integrate with any access control                        |