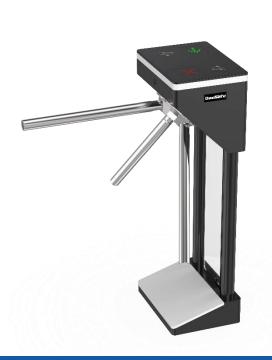

### **Tripod Turnstile**

QUANTUM DS-Q50 is the slimmest tripod turnstile, it is cost-effective, exquisite and beauty, only one person can pass at one time, highest security to prevent the illegal trailing.

Design with classic black, white color appearance, elegant and timeless pairing, perfect for using at high end applications.

#### Features

- Two way or one way working.
- Support integrated with any type of access control systems.
- 380\*280\*1000mm small size, fit for small installation space.
- Lower power consumption.
- Low noise, system runs smoothly.
- Green and red LED indicator display passing status.
- IP65 waterproof level, indoor/outdoor use.
- Fire safety requirements, arms drop down automatically.
- Easy to install and maintain.
- 3 years warranty support.