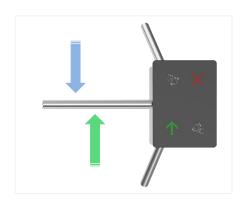

#### Features

- Two way or one way working.
- Support integrated with any type of access control systems.
- 380\*280\*1000mm small size, fit for small installation space.
- Lower power consumption.
- Low noise, system runs smoothly.
- Green and red LED indicator display passing status.
- IP65 waterproof level, indoor/outdoor use.
- Fire safety requirements, arms drop down automatically.
- Easy to install and maintain.
- 3 years warranty support.