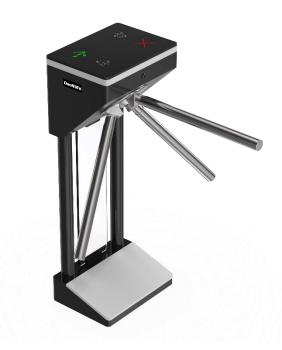

### **Tripod Turnstile**

QUANTUM DS-Q50 is the slimmest tripod turnstile, it is cost-effective, exquisite and beauty, only one person can pass at one time, highest security to prevent the illegal trailing.

Design with classic black, white color appearance, elegant and timeless pairing, perfect for using at high end applications.

#### Features

- Two way or one way working.
- Support integrated with any type of access control systems.
- 380\*280\*1000mm small size, fit for small installation space.
- Lower power consumption.
- Low noise, system runs smoothly.
- Green and red LED indicator display passing status.
- IP65 waterproof level, indoor/outdoor use.
- Fire safety requirements, arms drop down automatically.
- Easy to install and maintain.
- 3 years warranty support.