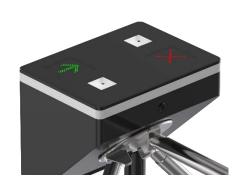

Fingerprint

Face

Palm Vein

| Specifications        |                                                          |
|-----------------------|----------------------------------------------------------|
| Model No.             | DS-Q50                                                   |
| Туре                  | Quantum Tripod Turnstile                                 |
| Brand                 | Daosafe                                                  |
| Certifications        | Compliance CE, ROHS, FCC                                 |
| Framework Material    | Steel White and black stoving varnish Tempered glass     |
| Arm material          | Stainless Steel                                          |
| Dimension             | 380*280*1000mm                                           |
| Net Weight            | 35kg/pcs                                                 |
| Passage Width         | 550mm                                                    |
| Passing Direction     | Single directional/Bi-directional                        |
| MCBF                  | 10 million                                               |
| Power Supply          | AC220V/110V, 50/60Hz                                     |
| Operation Voltage     | 24V DC                                                   |
| Power Consumption     | 40W                                                      |
| Operation Temperature | –20 °C – 75 °C                                           |
| Operation Humidity    | 0 ~ 95% (No freeze)                                      |
| Working Environment   | Indoor/Outdoor                                           |
| Flow Rate             | 40 people per minute                                     |
| LED Indicator         | Two LED indicators on top: green → entry, red × no entry |
| Communication         | Dry contact, Relay signal, RS485                         |
| Emergency             | Arms will drop down automatically                        |
| Flexibility           | Integrate with any access control                        |