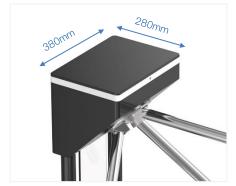

#### Features

- Two way or one way working.
- Support integrated with any type of access control systems.
- 380\*280\*1000mm small size, fit for small installation space.
- Lower power consumption.
- Low noise, system runs smoothly.
- Green and red LED indicator display passing status.
- IP65 waterproof level, indoor/outdoor use.
- Fire safety requirements, arms drop down automatically.
- Easy to install and maintain.
- 3 years warranty support.

Fingerprint

Face

Palm Vein

| Specifications        |                                                          |
|-----------------------|----------------------------------------------------------|
| Model No.             | DS-Q50                                                   |
| Туре                  | Quantum Tripod Turnstile                                 |
| Brand                 | Daosafe                                                  |
| Certifications        | Compliance CE, ROHS, FCC                                 |
| Framework Material    | Steel White and black stoving varnish Tempered glass     |
| Arm material          | Stainless Steel                                          |
| Dimension             | 380*280*1000mm                                           |
| Net Weight            | 35kg/pcs                                                 |
| Passage Width         | 550mm                                                    |
| Passing Direction     | Single directional/Bi-directional                        |
| MCBF                  | 10 million                                               |
| Power Supply          | AC220V/110V, 50/60Hz                                     |
| Operation Voltage     | 24V DC                                                   |
| Power Consumption     | 40W                                                      |
| Operation Temperature | –20 °C – 75 °C                                           |
| Operation Humidity    | 0 ~ 95% (No freeze)                                      |
| Working Environment   | Indoor/Outdoor                                           |
| Flow Rate             | 40 people per minute                                     |
| LED Indicator         | Two LED indicators on top: green → entry, red × no entry |
| Communication         | Dry contact, Relay signal, RS485                         |
| Emergency             | Arms will drop down automatically                        |
| Flexibility           | Integrate with any access control                        |

### Dimensions