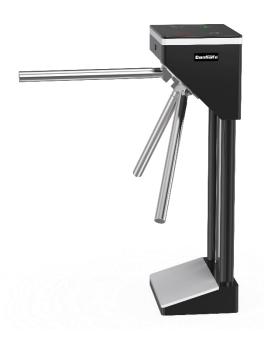

### **Tripod Turnstile**

QUANTUM DS-Q50 is the slimmest tripod turnstile, it is cost-effective, exquisite and beauty, only one person can pass at one time, highest security to prevent the illegal trailing.

Design with classic black, white color appearance, elegant and timeless pairing, perfect for using at high end applications.

#### Features

- Two way or one way working.
- Support integrated with any type of access control systems.
- 380\*280\*1000mm small size, fit for small installation space.
- Lower power consumption.
- Low noise, system runs smoothly.
- Green and red LED indicator display passing status.
- IP65 waterproof level, indoor/outdoor use.
- Fire safety requirements, arms drop down automatically.
- Easy to install and maintain.
- 3 years warranty support.