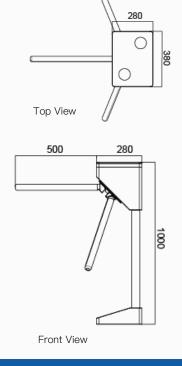

#### Features

- Two way or one way working.
- Support integrated with any type of access control systems.
- 380\*280\*1000mm small size, fit for small installation space.
- Lower power consumption.
- Low noise, system runs smoothly.
- Green and red LED indicator display passing status.
- IP65 waterproof level, indoor/outdoor use.
- Fire safety requirements, arms drop down automatically.
- Easy to install and maintain.
- 3 years warranty support.

Fingerprint

Face

Palm Vein

| Specifications        |                                                          |
|-----------------------|----------------------------------------------------------|
| Model No.             | DS-Q50                                                   |
| Туре                  | Quantum Tripod Turnstile                                 |
| Brand                 | Daosafe                                                  |
| Certifications        | Compliance CE, ROHS, FCC                                 |
| Framework Material    | Steel White and black stoving varnish Tempered glass     |
| Arm material          | Stainless Steel                                          |
| Dimension             | 380*280*1000mm                                           |
| Net Weight            | 35kg/pcs                                                 |
| Passage Width         | 550mm                                                    |
| Passing Direction     | Single directional/Bi-directional                        |
| MCBF                  | 10 million                                               |
| Power Supply          | AC220V/110V, 50/60Hz                                     |
| Operation Voltage     | 24V DC                                                   |
| Power Consumption     | 40W                                                      |
| Operation Temperature | –20 °C – 75 °C                                           |
| Operation Humidity    | 0 ~ 95% (No freeze)                                      |
| Working Environment   | Indoor/Outdoor                                           |
| Flow Rate             | 40 people per minute                                     |
| LED Indicator         | Two LED indicators on top: green → entry, red × no entry |
| Communication         | Dry contact, Relay signal, RS485                         |
| Emergency             | Arms will drop down automatically                        |
| Flexibility           | Integrate with any access control                        |

### Dimensions