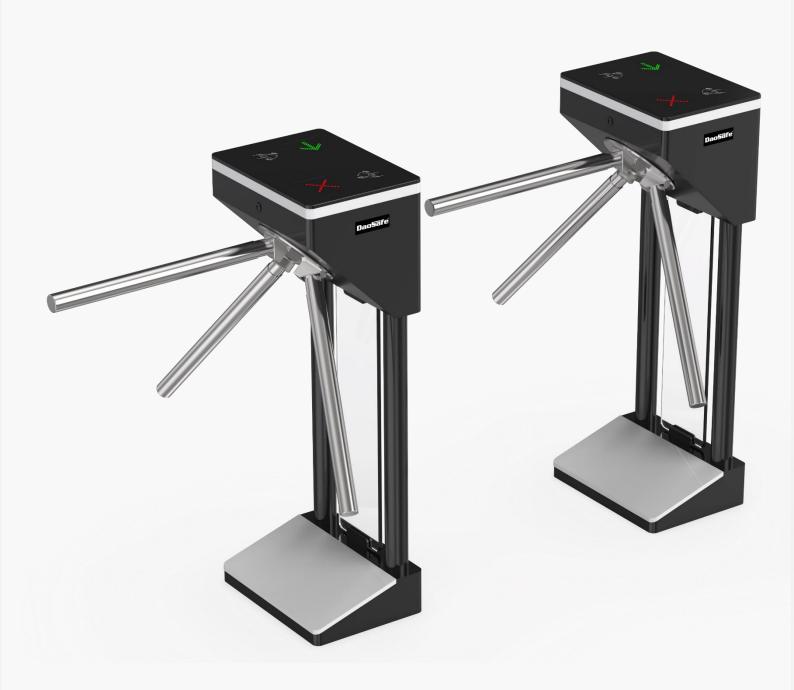

## **QUANTUM TURNSTILE**

# Model DS-Q50

### **Tripod Turnstile**

QUANTUM DS-Q50 is the slimmest tripod turnstile, it is cost-effective, exquisite and beauty, only one person can pass at one time, highest security to prevent the illegal trailing.

Design with classic black, white color appearance, elegant and timeless pairing, perfect for using at high end applications.

#### Features

- Two way or one way working.
- Support integrated with any type of access control systems.
- 380\*280\*1000mm small size, fit for small installation space.
- Lower power consumption.
- Low noise, system runs smoothly.
- Green and red LED indicator display passing status.
- IP65 waterproof level, indoor/outdoor use.
- Fire safety requirements, arms drop down automatically.
- Easy to install and maintain.
- 3 years warranty support.