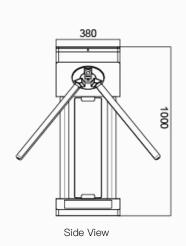

#### Features

- Two way or one way working.
- Support integrated with any type of access control systems.
- 380\*280\*1000mm small size, fit for small installation space.
- Lower power consumption.
- Low noise, system runs smoothly.
- Green and red LED indicator display passing status.
- IP65 waterproof level, indoor/outdoor use.
- Fire safety requirements, arms drop down automatically.
- Easy to install and maintain.
- 3 years warranty support.

Fingerprint

Face

Palm Vein

| Specifications        |                                                          |
|-----------------------|----------------------------------------------------------|
| Model No.             | DS-Q50                                                   |
| Туре                  | Quantum Tripod Turnstile                                 |
| Brand                 | Daosafe                                                  |
| Certifications        | Compliance CE, ROHS, FCC                                 |
| Framework Material    | Steel White and black stoving varnish Tempered glass     |
| Arm material          | Stainless Steel                                          |
| Dimension             | 380*280*1000mm                                           |
| Net Weight            | 35kg/pcs                                                 |
| Passage Width         | 550mm                                                    |
| Passing Direction     | Single directional/Bi-directional                        |
| MCBF                  | 10 million                                               |
| Power Supply          | AC220V/110V, 50/60Hz                                     |
| Operation Voltage     | 24V DC                                                   |
| Power Consumption     | 40W                                                      |
| Operation Temperature | –20 °C – 75 °C                                           |
| Operation Humidity    | 0 ~ 95% (No freeze)                                      |
| Working Environment   | Indoor/Outdoor                                           |
| Flow Rate             | 40 people per minute                                     |
| LED Indicator         | Two LED indicators on top: green → entry, red × no entry |
| Communication         | Dry contact, Relay signal, RS485                         |
| Emergency             | Arms will drop down automatically                        |
| Flexibility           | Integrate with any access control                        |

### Dimensions