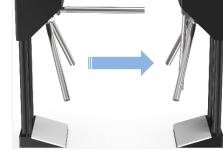

### **Tripod Turnstile**

QUANTUM DS-Q50 is the slimmest tripod turnstile, it is cost-effective, exquisite and beauty, only one person can pass at one time, highest security to prevent the illegal trailing.

Small Size Arms Drop Down

LED Light

Anti-trailing Function: one person can pass at one time

QR/Bar Code Solution

Biometric Solution

Touchless Button

Card

QR Code