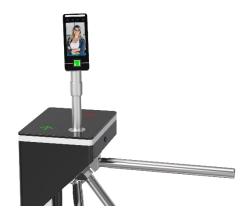

### **Tripod Turnstile**

QUANTUM DS-Q50 is the slimmest tripod turnstile, it is cost-effective, exquisite and beauty, only one person can pass at one time, highest security to prevent the illegal trailing.

Design with classic black, white color appearance, elegant and timeless pairing, perfect for using at high end applications.