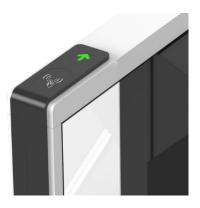

QR Code

Fingerprint

Face

Palm Vein

| Specifications        |                                                          |
|-----------------------|----------------------------------------------------------|
| Model No.             | DS-Q30                                                   |
| Type                  | Quantum Optical Flap Turnstile                           |
| Brand                 | Daosafe                                                  |
| Framework Material    | Steel White and black stoving varnish Tempered glass     |
| Arm material          | Plexiglas-transparency                                   |
| Dimension             | 1400 * 280 * 978mm                                       |
| Net Weight            | 65kg/pcs (single core),<br>75kg/pcs (double core)        |
| Passage Width         | 550mm                                                    |
| Passing Direction     | Single directional / Bi-directional                      |
| MCBF                  | 12 million                                               |
| Power Supply          | AC220V/110V, 50/60Hz                                     |
| Operation Voltage     | 24V DC                                                   |
| Power Consumption     | 40W                                                      |
| Operation Temperature | –20 °C – 75 °C                                           |
| Operation Humidity    | 0 ~ 95% (No freeze)                                      |
| Working Environment   | Indoor / Outdoor (shelter)                               |
| Flow Rate             | 55 people per minute                                     |
| LED Indicator         | Two LED indicators on top: green → entry, red × no entry |
| Infrared Sensor       | 5 pairs (standard)                                       |
| Emergency             | Automatic arm open when power off                        |
| Communication         | Dry contact, Relay signal, RS485                         |
| Flexibility           | Integrate with any access control                        |