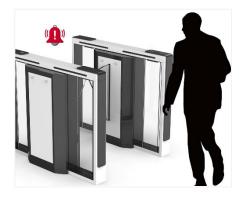

## **Optical Flap Turnstile**

DS-Q30 Quantum optical flap turnstile is the most sturdy and reliable model, with speeds up to 55 persons per minute. Which can be ideal installed at metro, station, office building and other places where vast visitors passing through.

### Infrared sensor alarm function: in case of illegal intrusion and reverse intrusion.

### Anti-reverse function:

the turnstile alarms if someone wants to entry in the reverse direction.

### • Anti-trailing function:

the speed gate alarms if someone wants to burst in without permission.