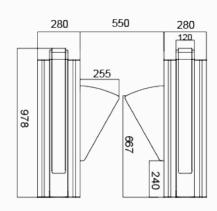

QR Code

Fingerprint

Face

Palm Vein

| Specifications        |                                                          |
|-----------------------|----------------------------------------------------------|
| Model No.             | DS-Q30                                                   |
| Type                  | Quantum Optical Flap Turnstile                           |
| Brand                 | Daosafe                                                  |
| Framework Material    | Steel White and black stoving varnish Tempered glass     |
| Arm material          | Plexiglas-transparency                                   |
| Dimension             | 1400 * 280 * 978mm                                       |
| Net Weight            | 65kg/pcs (single core),<br>75kg/pcs (double core)        |
| Passage Width         | 550mm                                                    |
| Passing Direction     | Single directional / Bi-directional                      |
| MCBF                  | 12 million                                               |
| Power Supply          | AC220V/110V, 50/60Hz                                     |
| Operation Voltage     | 24V DC                                                   |
| Power Consumption     | 40W                                                      |
| Operation Temperature | –20 °C – 75 °C                                           |
| Operation Humidity    | 0 ~ 95% (No freeze)                                      |
| Working Environment   | Indoor / Outdoor (shelter)                               |
| Flow Rate             | 55 people per minute                                     |
| LED Indicator         | Two LED indicators on top: green → entry, red × no entry |
| Infrared Sensor       | 5 pairs (standard)                                       |
| Emergency             | Automatic arm open when power off                        |
| Communication         | Dry contact, Relay signal, RS485                         |
| Flexibility           | Integrate with any access control                        |