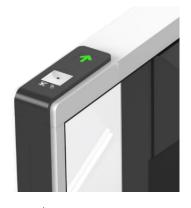

### Mechanism self-protection:

the arm will reset automatically if off position. The movement will not be broken or damaged even hit.

3 Colors LED Light Strips on Glass

Logo Custom

Bi-directional Passage

Alarm Function

Anti-reverse Function

Fire Safety Requirements, Arms Retract Automatically

Card Solution

QR/Bar Code Solution

Biometric Solution

Remote Control

Touchless Button

Card