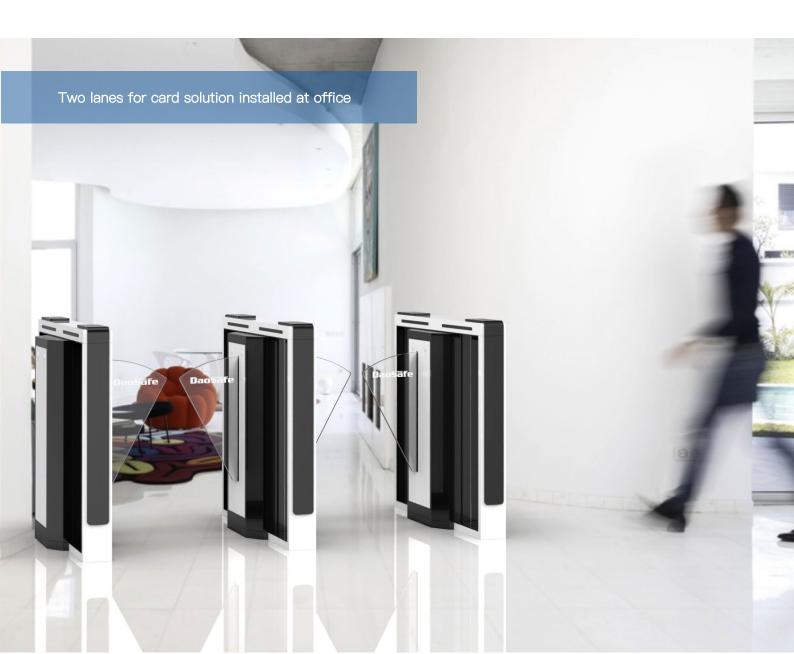

## **Optical Flap Turnstile**

DS-Q30 Quantum optical flap turnstile is the most sturdy and reliable model, with speeds up to 55 persons per minute. Which can be ideal installed at metro, station, office building and other places where vast visitors passing through.

### **Features**

- Two way or one way working.
- Support integrated with any type of access control systems.
- 0.1S fast open speed, 55 person/min high throughput.
- Lower power consumption.
- Low noise, system runs smoothly.
- Green and red LED indicator display passing status.
- IP65 waterproof level, indoor/outdoor use.
- Fire safety requirements, arms retract automatically.
- Easy to install and maintain.
- 3 years warranty support.