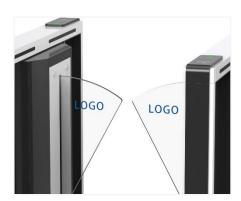

### **Customized Service**

- LED light strips(blue/green/red) display on the arm glass are optional.
- Appearance color can be customized based on installation environment.
- Dimensions can be customized to meet your request.
- Logo can be customized.
- Infrared sensor number optional.
- Picture: high resolution and scene picture can be customized.