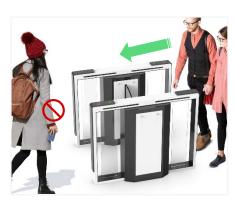

### • Anti-trailing function:

the speed gate alarms if someone wants to burst in without permission.

### Anti-collision and anti-kick function:

it designed with consolidated and more durable mechanism, will not break even someone collide it.