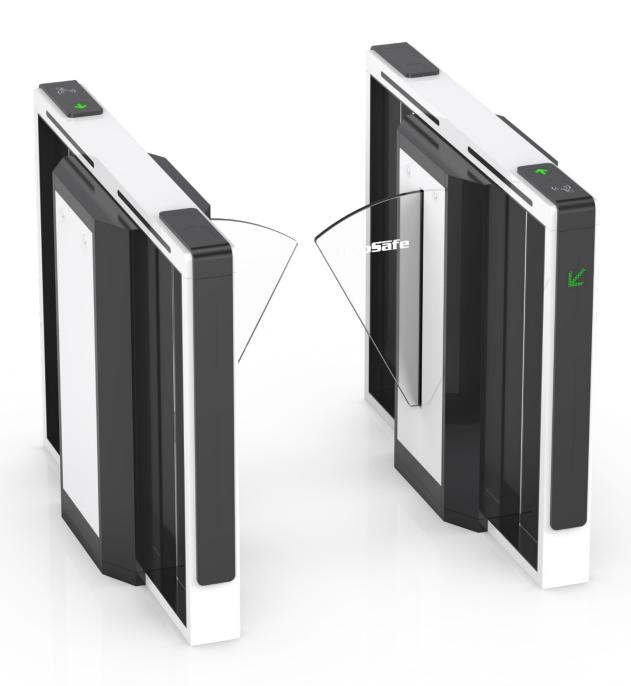

# Model DS-Q30

## **Optical Flap Turnstile**

DS-Q30 Quantum optical flap turnstile is the most sturdy and reliable model, with speeds up to 55 persons per minute. Which can be ideal installed at metro, station, office building and other places where vast visitors passing through.

Design with classic black, white color appearance, elegant and timeless pairing, perfect for using at high end applications.