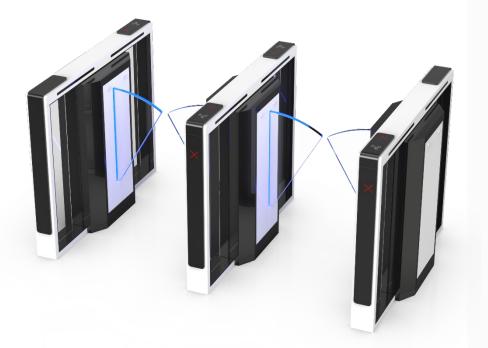

# Model DS-Q30

## **Optical Flap Turnstile**

DS-Q30 Quantum optical flap turnstile is the most sturdy and reliable model, with speeds up to 55 persons per minute. Which can be ideal installed at metro, station, office building and other places where vast visitors passing through.

Design with classic black, white color appearance, elegant and timeless pairing, perfect for using at high end applications.