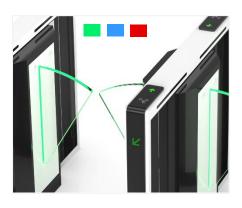

### **Customized Service**

- LED light strips(blue/green/red) display on the arm glass are optional.
- Appearance color can be customized based on installation environment.
- Dimensions can be customized to meet your request.
- Logo can be customized.
- Infrared sensor number optional.
- Picture: high resolution and scene picture can be customized.

### Mechanism self-protection:

the arm will reset automatically if off position. The movement will not be broken or damaged even hit.

3 Colors LED Light Strips on Glass

Logo Custom

Bi-directional Passage

Alarm Function