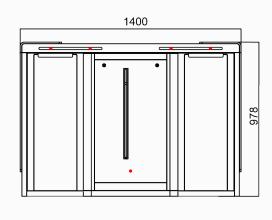

QR Code

Fingerprint

Face

Palm Vein

| Specifications        |                                                          |
|-----------------------|----------------------------------------------------------|
| Model No.             | DS-Q30                                                   |
| Type                  | Quantum Optical Flap Turnstile                           |
| Brand                 | Daosafe                                                  |
| Framework Material    | Steel White and black stoving varnish Tempered glass     |
| Arm material          | Plexiglas-transparency                                   |
| Dimension             | 1400 * 280 * 978mm                                       |
| Net Weight            | 65kg/pcs (single core),<br>75kg/pcs (double core)        |
| Passage Width         | 550mm                                                    |
| Passing Direction     | Single directional / Bi-directional                      |
| MCBF                  | 12 million                                               |
| Power Supply          | AC220V/110V, 50/60Hz                                     |
| Operation Voltage     | 24V DC                                                   |
| Power Consumption     | 40W                                                      |
| Operation Temperature | –20 °C – 75 °C                                           |
| Operation Humidity    | 0 ~ 95% (No freeze)                                      |
| Working Environment   | Indoor / Outdoor (shelter)                               |
| Flow Rate             | 55 people per minute                                     |
| LED Indicator         | Two LED indicators on top: green → entry, red × no entry |
| Infrared Sensor       | 5 pairs (standard)                                       |
| Emergency             | Automatic arm open when power off                        |
| Communication         | Dry contact, Relay signal, RS485                         |
| Flexibility           | Integrate with any access control                        |

### Front View