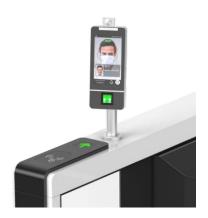

Anti-reverse Function

Fire Safety Requirements, Arms Retract Automatically

Card Solution

QR/Bar Code Solution

Biometric Solution

Remote Control

Touchless Button

Card

QR Code

Fingerprint

Face

Palm Vein

| Specifications        |                                                          |
|-----------------------|----------------------------------------------------------|
| Model No.             | DS-Q30                                                   |
| Type                  | Quantum Optical Flap Turnstile                           |
| Brand                 | Daosafe                                                  |
| Framework Material    | Steel White and black stoving varnish Tempered glass     |
| Arm material          | Plexiglas-transparency                                   |
| Dimension             | 1400 * 280 * 978mm                                       |
| Net Weight            | 65kg/pcs (single core),<br>75kg/pcs (double core)        |
| Passage Width         | 550mm                                                    |
| Passing Direction     | Single directional / Bi-directional                      |
| MCBF                  | 12 million                                               |
| Power Supply          | AC220V/110V, 50/60Hz                                     |
| Operation Voltage     | 24V DC                                                   |
| Power Consumption     | 40W                                                      |
| Operation Temperature | –20 °C – 75 °C                                           |
| Operation Humidity    | 0 ~ 95% (No freeze)                                      |
| Working Environment   | Indoor / Outdoor (shelter)                               |
| Flow Rate             | 55 people per minute                                     |
| LED Indicator         | Two LED indicators on top: green → entry, red × no entry |
| Infrared Sensor       | 5 pairs (standard)                                       |
| Emergency             | Automatic arm open when power off                        |
| Communication         | Dry contact, Relay signal, RS485                         |
| Flexibility           | Integrate with any access control                        |