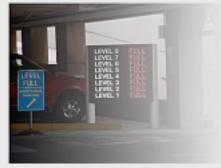

## **Parking Guidance Systems**









## ZK300 Zone controller

Our controller for connecting and controlling our ultrasonic single space sensors and led signs

## **ZK300**

The zone control ZK300 together with its modules controls up to 3 bus systems with up to 32 single space sensors on each bus. The ZK300 collects the information of each single space sensor, processes them and send the corresponding information via RS485 to the connected signs. The ZK300 can operate as a stand alone controller, in parking garages or as interface (data concentrator) between the sensors and the visual control center software. The ZK300 is programmed with the four pushbuttons next to the LCD display. A menu is guiding you through the single steps.

- usable as stand alone controller
- controlling up to 96 ultrasonic sensors via 3 separate