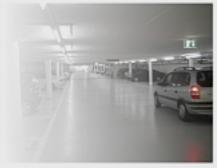

## **Parking Guidance Systems**









## ZK300 Zone controller

Our controller for connecting and controlling our ultrasonic single space sensors and led signs

## **ZK300**

The zone control ZK300 together with its modules controls up to 3 bus systems with up to 32 single space sensors on each bus. The ZK300 collects the information of each single space sensor, processes them and send the corresponding information via RS485 to the connected signs. The ZK300 can operate as a stand alone controller, in parking garages or as interface (data concentrator) between the sensors and the visual control center software. The ZK300 is programmed with the four pushbuttons next to the LCD display. A menu is guiding you through the single steps.

- usable as stand alone controller
- controlling up to 96 ultrasonic sensors via 3 sepa