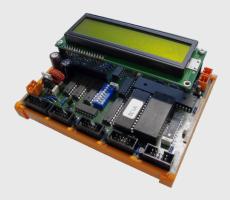

## ZK300 Zone controller

Our controller for connecting and controlling our ultrasonic single space sensors and led signs

## **ZK300**

The zone control ZK300 together with its modules controls up to 3 bus systems with up to 32 single space sensors on each bus. The ZK300 collects the information of each single space sensor, processes them and send the corresponding information via RS485 to the connected signs. The ZK300 can operate as a stand alone controller, in parking garages or as interface (data concentrator) between the sensors and the visual control center software. The ZK300 is programmed with the four pushbuttons next to the LCD display. A menu is guiding you through the single steps.

- usable as stand alone controller
- controlling up to 96 ultrasonic sensors via 3 separated bus interfaces
- RS485 interface to the PC (Visual Control Center) (optional via TCP/IP)
- · digital in- and ouput moduls available for controlling / monitoring other components like gates, traffic lights, ...
- RS485 interface for controlling signs
- certification according to the following standards
  - IEC 60905-1:2005 (2nd Edition)
  - EN 60950-1:2006 (2nd Edition) + A11:2009
  - UL60950-1, CAN/CSA22.2 No. 60950-1-07