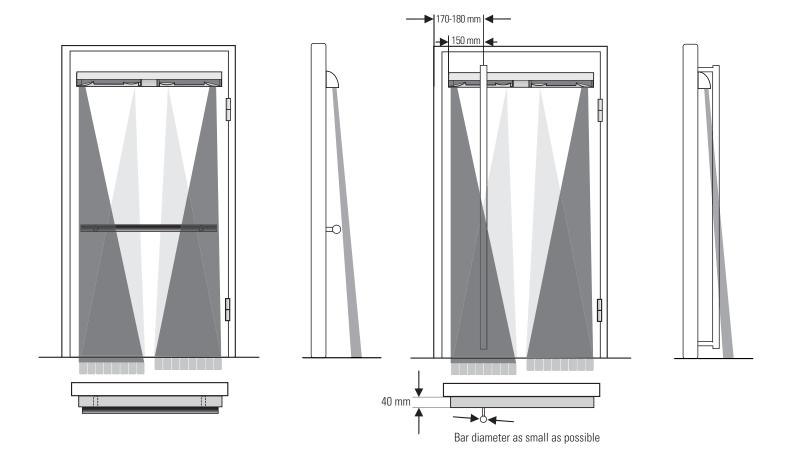

## UniScan application with <u>horizontal</u> bar as shown in drawing

# UniScan application with <u>vertical</u> bar as shown in drawing