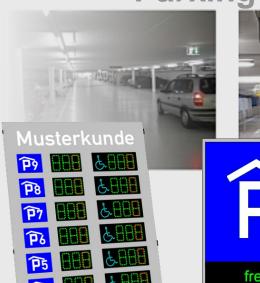

## Information signs with CUR LED-moduls

The information displays are normally used outside to show how many parking spaces are still available and to direct the traffic into the car park. They also use their LED displays to stop vehicles driving into areas or floors of the car park, which are already occupied.

The LED-Module contains the established and approved CUR-LED-Technology including light controls, which continually adapt the signs luminosity to its surroundings.

The signs can be delivered in different types. The standard sizes are 1000 x 600mm (width x height) or 1500 x 1000mm. Other custom-made sizes, colours (RAL) and lettering are at any time realisable.