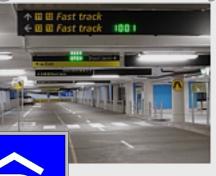

## Information signs with CUR LED-moduls

The information displays are normally used outside to show how many parking spaces are still available and to direct the traffic into the car park. They also use their LED displays to stop vehicles driving into areas or floors of the car park, which are already occupied.