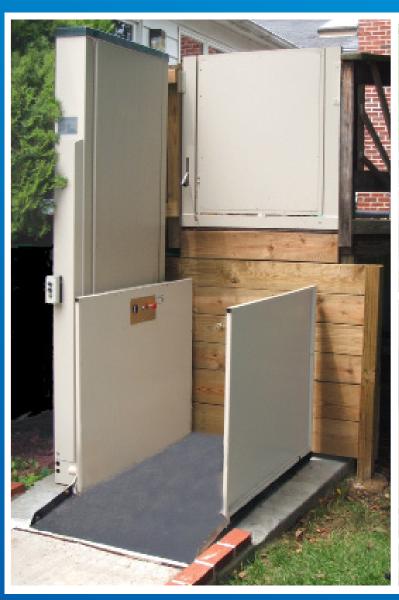

## The Residential Vertical Platform Lift

The "Elevex" vertical platform lift has been designed to provide easy access for the elderly or physically challenged. As a hard-working, low-maintenance accessibility tool that sets the standard for residential wheelchair lifts, this ruggedly constructed lift has been proven in both outdoor and indoor applications. Easy to use and fast and simple to install, this lift provides an optimal solution for residential access, lifting up to 183 cm.

### Optional features:

- Upper landing gate
- Platform gate
- 90° entry/exit on platform
- Grab rail

We engineer all of our wheelchair lifts for their users' safety and comfort.

Each unit undergoes rigorous testing for quality assurance prior to shipping.