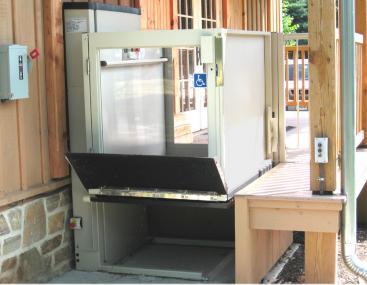

### Optional features:

- Upper landing gate
- Platform gate
- 90° entry/exit on platform
- Grab rail

We engineer all of our wheelchair lifts for their users' safety and comfort.

Each unit undergoes rigorous testing for quality assurance prior to shipping.