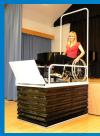

# Elevex - the vertical platformlift

### Optional features:

- Upper landing gate
- Platform gate
- 90° entry/exit on platform
- Grab rail

We engineer all of our wheelchair lifts for their users' safety and comfort.

Each unit undergoes rigorous testing for quality assurance prior to shipping.

## Standard specifications:

Power supply 1x230V / 50 Hz

Drive system ACME screw

Motor power 0,75 kW

Loading capacity 340 kg

Platform dimension 914 mm x 1372 mm

Travel speed

Installation location