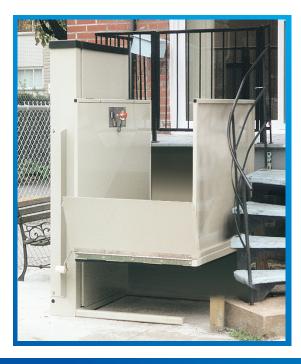

## The Residential Vertical Platform Lift

The "Elevex" vertical platform lift has been designed to provide easy access for the elderly or physically challenged. As a hard-working, low-maintenance accessibility tool that sets the standard for residential wheelchair lifts, this ruggedly constructed lift has been proven in both outdoor and indoor applications. Easy to use and fast and simple to install, this lift provides an optimal solution for residential access, lifting up to 183 cm.

# Elevex - the vertical platformlift