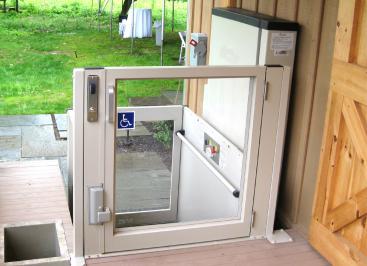

### Optional features:

- Upper landing gate
- Platform gate
- 90° entry/exit on platform
- Grab rail

We engineer all of our wheelchair lifts for their users' safety and comfort.

Each unit undergoes rigorous testing for quality assurance prior to shipping.