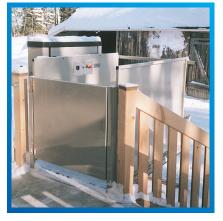

## The Residential Vertical Platform Lift

The "Elevex" vertical platform lift has been designed to provide easy access for the elderly or physically challenged. As a hard-working, low-maintenance accessibility tool that sets the standard for residential wheelchair lifts, this ruggedly constructed lift has been proven in both outdoor and indoor applications. Easy to use and fast and simple to install, this lift provides an optimal solution for residential access, lifting up to 183 cm.

# Elevex - the vertical platformlift